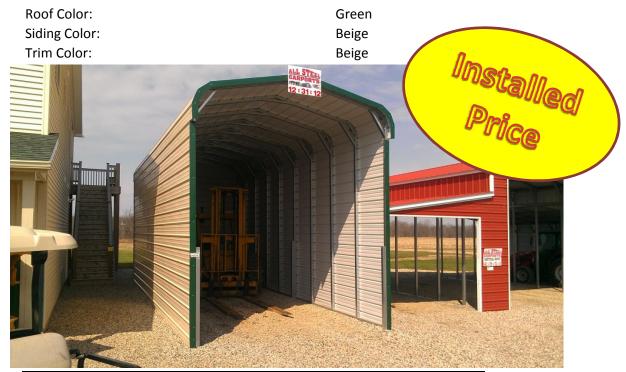

## 12x31x12 Enclosed RV Carport

14 Gauge

| 12x31                        | \$1,795    |
|------------------------------|------------|
| 12' Side Walls               | \$630      |
| Enclosed sides               | \$1,200    |
| End                          | \$860      |
|                              |            |
|                              |            |
|                              |            |
|                              |            |
|                              |            |
|                              |            |
| Price                        | \$4,485.00 |
| 6% Tax                       | \$269.10   |
| Total W/ Tax Installed Price | \$4,754.10 |
| 11% Deposit                  | \$493.35   |
| Balance on delivery          | \$4,260.75 |