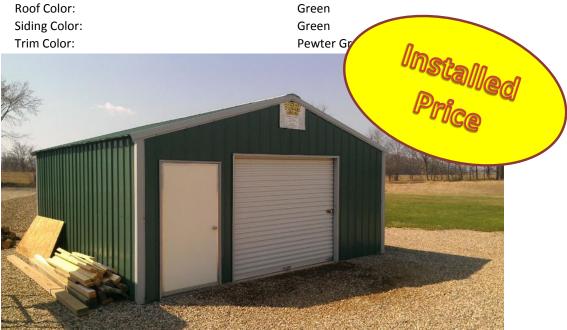

## 18x21x7 Enclosed Carport

14 Gauge

| 18x21x7                      | \$1,395    |
|------------------------------|------------|
| 7' Side Walls                | \$70       |
| Vertical Enclosed sides      | \$630      |
| Vertical Ends                | \$2,100    |
| 8x7 Garage Door              | \$450      |
| 32" x 72" Walk In Door       | \$225      |
| Vertical Roof                | \$400      |
|                              |            |
|                              |            |
|                              |            |
| Price                        | \$5,270.00 |
| 6% Tax                       | \$316.20   |
| Total W/ Tax Installed Price | \$5,586.20 |
| 11% Deposit                  | \$579.70   |
| Balance on delivery          | \$5,006.50 |