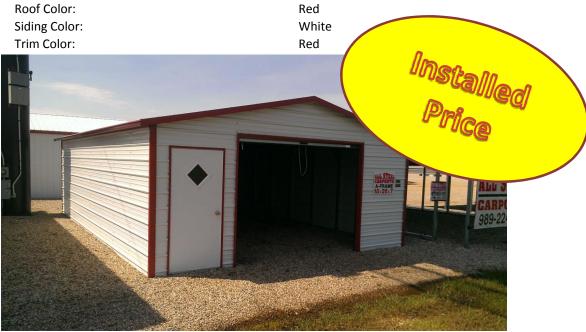

## 18x26x7 Enclosed Carport

14 Gauge

| 18x26                        | \$1,795    |  |  |
|------------------------------|------------|--|--|
| A-Frame                      | \$125      |  |  |
| 7' Side Walls                | \$90       |  |  |
| Sides                        | \$565      |  |  |
| Ends                         | \$1,500    |  |  |
| 9x7 Garage Door              | \$500      |  |  |
| 32x72" Walk-in Door          | \$225      |  |  |
| Roof Insulation              | \$612      |  |  |
|                              |            |  |  |
|                              |            |  |  |
| Price                        | \$5,412.00 |  |  |
| 6% Tax                       | \$324.72   |  |  |
| Total W/ Tax Installed Price | \$5,736.72 |  |  |
| 11% Deposit                  | \$595.32   |  |  |
| Balance on delivery          | \$5,141.40 |  |  |