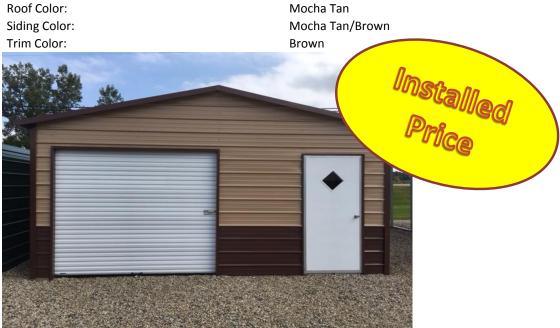

## 18x26x8 Enclosed Carport

14 Gauge

| 18x26x8                           | \$1,795    |
|-----------------------------------|------------|
| 8' Side Walls                     | \$180      |
| Enclosed sides                    | \$650      |
| Enclosed Ends                     | \$1,540    |
| Two 8x7 Garage Doors (\$450 Each) | \$900      |
| 36" x 80" Walk In Door            | \$275      |
| A-Frame                           | \$125      |
|                                   |            |
|                                   |            |
| Price                             | \$5,465.00 |
| 6% Tax                            | \$327.90   |
| Total W/ Tax Installed Price      | \$5,792.90 |
| 11% Deposit                       | \$601.15   |
| Balance on delivery               | \$5,191.75 |