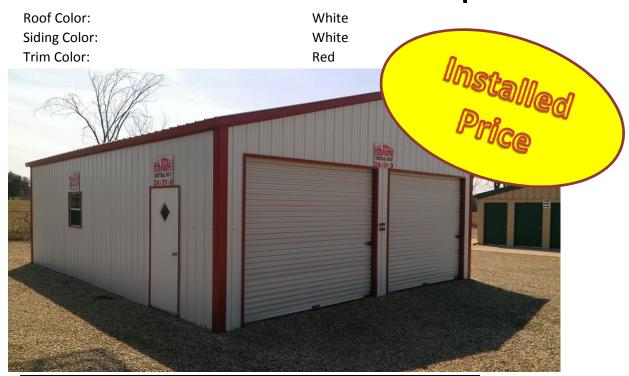

## 24x31x9 Enclosed Carport

14 Gauge

| 24x31                        | \$3,495     |  |  |
|------------------------------|-------------|--|--|
| 9' Side Walls                | \$315       |  |  |
| Vertical Roof                | \$900       |  |  |
| Vertical Sides               | \$1,211     |  |  |
| Vertical Ends                |             |  |  |
| 10x8 Garage Door             | \$550       |  |  |
| 10x8 Garage Door             | \$550       |  |  |
| 32x72" Walk-in Door          | \$225       |  |  |
| 30"x30"Window                | \$175       |  |  |
| Price                        | \$10,417.00 |  |  |
| 6% Tax                       | \$625.02    |  |  |
| Total W/ Tax Installed Price | \$11,042.02 |  |  |
| 11% Deposit                  | \$1,145.87  |  |  |
| Balance on delivery          | \$9,896.15  |  |  |