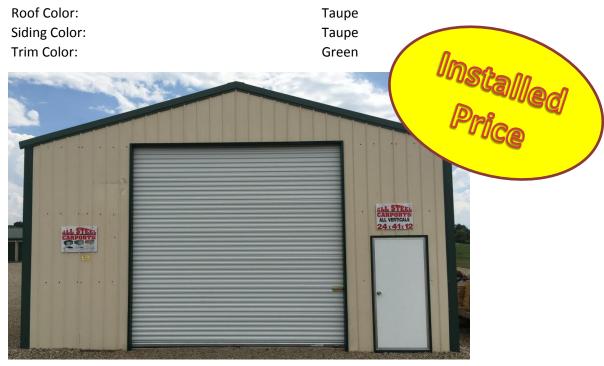

## 24x41x12 Enclosed Carport

12 Gauge

| 24x41x12                                                    | \$5,595     |  |
|-------------------------------------------------------------|-------------|--|
| 12' Side Walls                                              | \$840       |  |
| Vertical enclosed sides                                     | \$2,324     |  |
| Vertical Ends                                               | \$4,088     |  |
| 12x12 Commercial Garage Door (different from display model) | \$1,200     |  |
| Vertical Roof                                               | \$1,200     |  |
| 32" x 72" Walk in Door                                      | \$225       |  |
|                                                             |             |  |
|                                                             |             |  |
|                                                             |             |  |
| Price                                                       | \$15,472.00 |  |
| 6% Tax                                                      | \$928.32    |  |
| Total W/ Tax Installed Price                                | \$16,400.32 |  |
| 11% Deposit                                                 | \$1,701.92  |  |
| Balance on delivery                                         | \$14,698.40 |  |