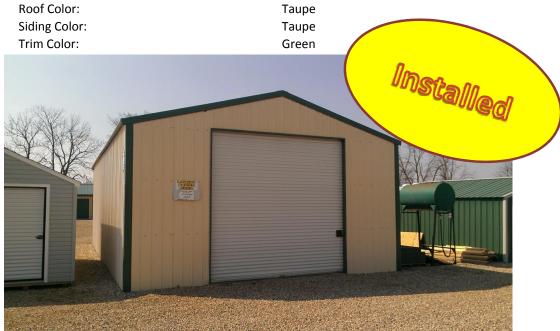

## 24x41x12 Enclosed Carport

12 Gauge

| 24x41x12                                                    | \$5,595     |
|-------------------------------------------------------------|-------------|
| 12' Side Walls                                              | \$840       |
| Vertical enclosed sides                                     | \$2,324     |
| Vertical Ends                                               | \$4,088     |
| 12x12 Commercial Garage Door (different from display model) | \$1,200     |
| Vertical Roof                                               | \$1,200     |
|                                                             |             |
|                                                             |             |
|                                                             |             |
|                                                             |             |
| Price                                                       | \$15,247.00 |
| 6% Tax                                                      | \$914.82    |
| Total W/ Tax Installed Price                                | \$16,161.82 |
| 11% Deposit                                                 | \$1,677.17  |
| Balance on delivery                                         | \$14,484.65 |