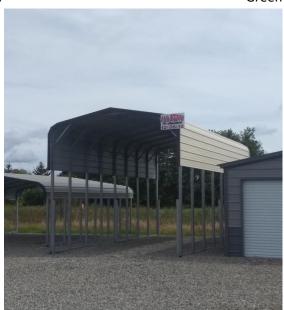

## 12x31x12 RV Carport

Roof Color: Siding Color: Trim Color: Pebble Beige Pebble Beige Green

14 Gauge

| 12x26                        | \$2,595    |  |  |
|------------------------------|------------|--|--|
| 12' Side Walls               | \$700      |  |  |
| 2 Extension Sheets           | \$360      |  |  |
| 3' Braces (recommended)      | \$275      |  |  |
|                              |            |  |  |
| Material Surcharge           | \$389      |  |  |
|                              |            |  |  |
|                              |            |  |  |
|                              |            |  |  |
|                              |            |  |  |
| Price                        | \$4,319.25 |  |  |
| 6% Tax                       | \$259.16   |  |  |
| Total W/ Tax Installed Price | \$4,578.41 |  |  |
| 15% Deposit                  | \$589.50   |  |  |
| Balance on delivery          | \$3,988.91 |  |  |