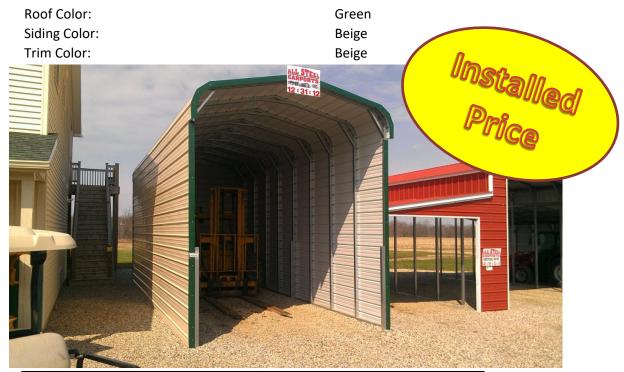

## 12x31x12 Enclosed RV Carport

14 Gauge

| 12x31                        | \$2,995    |
|------------------------------|------------|
| 12' Side Walls               | \$840      |
| Enclosed sides               | \$1,850    |
| End                          | \$1,340    |
|                              |            |
|                              |            |
|                              |            |
|                              |            |
|                              |            |
|                              |            |
| Price                        | \$7,025.00 |
| 6% Tax                       | \$421.50   |
| Total W/ Tax Installed Price | \$7,446.50 |
| 15% Deposit                  | \$1,053.75 |
| Balance on delivery          | \$6,392.75 |