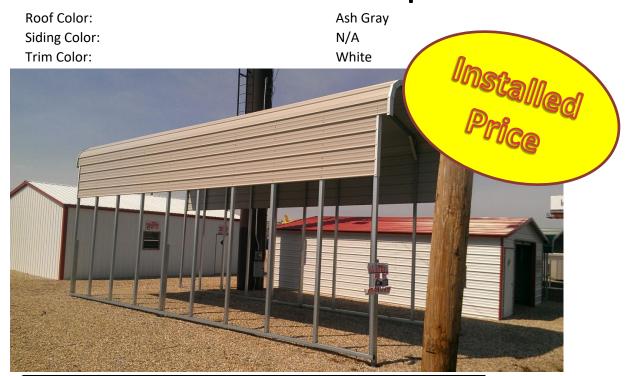

## 12x31x12 RV Carport

14 Gauge

| 12x31                        | \$2,995    |
|------------------------------|------------|
| 12' Side Walls               | \$840      |
| 2 Extension Sheets           | \$430      |
|                              |            |
| Material Surcharge           | \$449      |
|                              | , -        |
|                              |            |
|                              |            |
|                              |            |
| Price                        | \$4,714.25 |
| 6% Tax                       | \$282.86   |
| Total W/ Tax Installed Price | \$4,997.11 |
| 15% Deposit                  | \$639.75   |
| Balance on delivery          | \$4,357.36 |