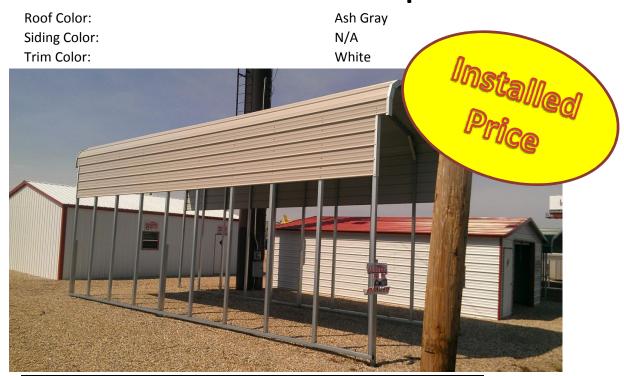

## 12x31x12 RV Carport

14 Gauge

| 12x31                        | \$1,795    |
|------------------------------|------------|
| 12' Side Walls               | \$630      |
| 2 Extension Sheets           | \$270      |
|                              |            |
|                              |            |
|                              |            |
|                              |            |
|                              |            |
|                              |            |
| Price                        | \$2,695.00 |
| 6% Tax                       | \$161.70   |
| Total W/ Tax Installed Price | \$2,856.70 |
| 11% Deposit                  | \$296.45   |
| Balance on delivery          | \$2,560.25 |