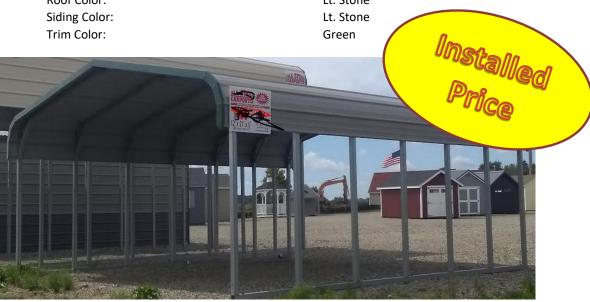

## 18x21x5 Standard Carport

| 14 Gauge | 18x21                        | \$2,495    |
|----------|------------------------------|------------|
| -        | 6' Leg                       | Inc.       |
|          |                              |            |
|          |                              |            |
|          | Material Surcharge           | \$374.25   |
|          |                              |            |
|          |                              |            |
|          |                              |            |
|          |                              |            |
|          |                              | 4          |
|          | Price                        | \$2,869.25 |
|          | 6% Tax                       | \$172.16   |
|          | Total W/ Tax Installed Price | \$3,041.41 |
|          | 15% Deposit                  | \$374.25   |
|          | Balance on delivery          | \$2,667.16 |