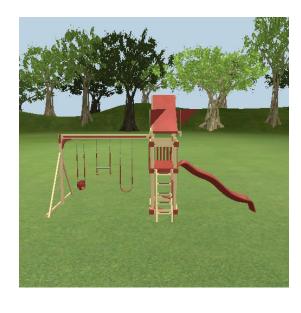

#### **Access**

1x 5' Access Ladder

1x Access Railing

# **Slides**

1x Waterfall Slide 10'

### Roofs

1x 3' x 8' Canvas 3' x 5' Tower Only

## **Fun Items**

1x Ship's Wheel

#### **Decks**

1x 3' x 5' Tower

## Safety

2x Ground Anchor Each

# **Swing Beams**

1x 3 Position Single Beam 10'-6"

## **Swings**

- 1x Belt Swing with Soft Grip Chains
- 1x Rubber Infant Swing Seat w/ Chains
- 1x Trapeze Bar with Rings