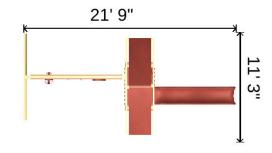

# Addon Items:

Height: 13' - 6"

**Design Notes:** 

**Manufacturing Details** 

1 of 2 3/18/2024, 6:04 PM