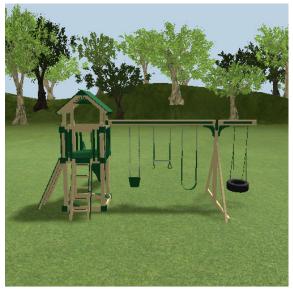

SK D&I

Pickup

SK Drop Off □

- 1 4' x 4' Tower
- 1 Steering Wheel
- 1 4 Position Single Beam 14'
- 1 4-Rope Plastic Tire Swing
- 1 Trapeze Bar with Rings
- 1 Baby Swing
- 1 Belt Swing with Soft Grip Chains
- 2 Ground Anchor Each
- 1 3' x 5' Rock Wall with Rope
- 1 5' Access Ladder
- 1 Access Railing
- 1 Avalanche Slide 10'
- 1 4 x 4 Vinyl Roof

Height: 10.8'

**Notes:** 

1 of 1 5/23/2022, 1:55 PM