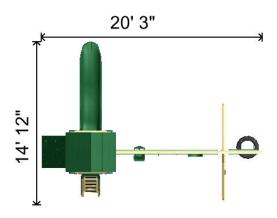

SK D&I

Pickup

SK Drop Off □

- 1 4' x 4' Tower
- 1 Steering Wheel
- 1 4 Position Single Beam 14'
- 1 4-Rope Plastic Tire Swing
- 1 Trapeze Bar with Rings
- 1 Baby Swing
- 1 Belt Swing with Soft Grip Chains
- 2 Ground Anchor Each
- 1 3' x 5' Rock Wall with Rope
- 1 5' Access Ladder
- 1 Access Railing
- 1 Avalanche Slide 10'
- 1 4 x 4 Vinyl Roof

Height: 10.8'

**Notes:** 

1 of 1 5/23/2022, 1:55 PM