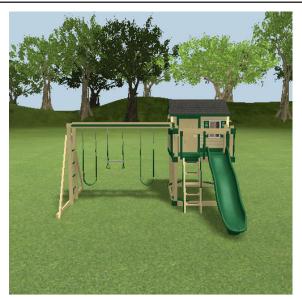

- 1 6' x 8' Playhouse Tower
- 1 Avalanche Slide 10'
- 1 5' Access Ladder
- 1 Access Railing
- 1 3 Position Climber 10'-6"
- 2 Belt Swing with Soft Grip Chains1 Trapeze Bar with Rings2 Ground Anchor Each

- 1 Window with Shutters

Notes: