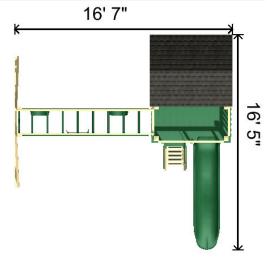

- 1 6' x 8' Playhouse Tower
- 1 Avalanche Slide 10'
- 1 5' Access Ladder
- 1 Access Railing
- 1 3 Position Climber 10'-6"
- 2 Belt Swing with Soft Grip Chains1 Trapeze Bar with Rings2 Ground Anchor Each

- 1 Window with Shutters

Notes: