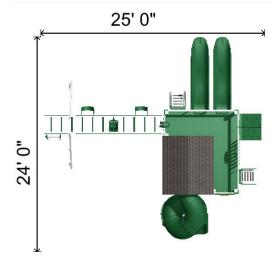

- 1 8' x 9' Playhouse with (2) 3' x 8' Porches
- 1 Ship's Wheel
- 1 3' x 5' Rock Wall with Rope
- 2 5' Access Ladder
- 2 Access Railing
- 2 Avalanche Slide 10'
- 1 3-Rope Plastic Tire Swing
- 1 Binoculars
- 1 4 Position Climber 14'
- 2 Belt Swing with Soft Grip Chains
- 1 Baby Swing
- 1 Trapeze Bar with Rings
- 2 Ground Anchor Each
- 1 Extra 7' Landing for Tower & Playhouse
- 1 Turbo Twister Slide 7'
- 1 Tic Tac Toe