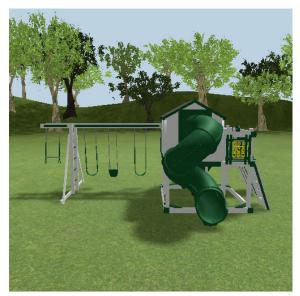

- 1 8' x 9' Playhouse with (2) 3' x 8' Porches
- 1 Ship's Wheel
- 1 3' x 5' Rock Wall with Rope
- 2 5' Access Ladder
- 2 Access Railing
- 2 Avalanche Slide 10'
- 1 3-Rope Plastic Tire Swing
- 1 Binoculars
- 1 4 Position Climber 14'
- 2 Belt Swing with Soft Grip Chains
- 1 Baby Swing
- 1 Trapeze Bar with Rings
- 2 Ground Anchor Each
- 1 Extra 7' Landing for Tower & Playhouse
- 1 Turbo Twister Slide 7'
- 1 Tic Tac Toe