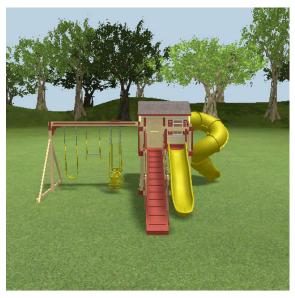

SK D&I 
Freight 
Pickup

SK Drop Off

- 1 6' x 8' Playhouse Tower
- 1 Avalanche Slide 10'
- 1 12' Ramp with Rope
- 1 3 Position Single Beam 10'-6"
- 1 4-Point Swing Adapter
- 1 Dual Rider
- 1 Trapeze Bar with Rings
- 1 Belt Swing with Soft Grip Chains
- 2 Ground Anchor Each
- 1 Ship's Wheel
- 1 Window with Shutters
- 1 Extra 7' Landing for Tower & Playhouse
- 1 Turbo Twister Slide 7'