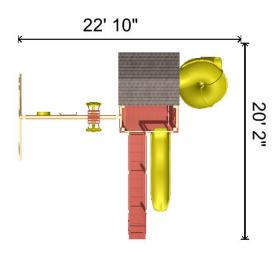

SK D&I 
Freight 
Pickup

SK Drop Off

- 1 6' x 8' Playhouse Tower
- 1 Avalanche Slide 10'
- 1 12' Ramp with Rope
- 1 3 Position Single Beam 10'-6"
- 1 4-Point Swing Adapter
- 1 Dual Rider
- 1 Trapeze Bar with Rings
- 1 Belt Swing with Soft Grip Chains
- 2 Ground Anchor Each
- 1 Ship's Wheel
- 1 Window with Shutters
- 1 Extra 7' Landing for Tower & Playhouse
- 1 Turbo Twister Slide 7'

Height: 10.6'

**Notes:** 

1 of 1 5/23/2022, 2:05 PM