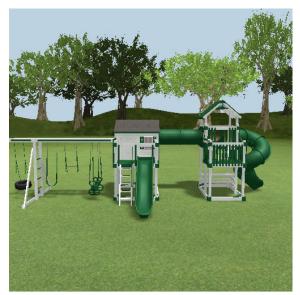

- 1 6' x 8' Playhouse Tower
- 1 Avalanche Slide 10'
- 1 5' Access Ladder
- 1 Access Railing
- 1 4 Position Climber 14'
- 1 Dual Rider
- 1 Trapeze Bar with Rings
- Belt Swing with Soft Grip Chains
  4-Rope Plastic Tire Swing
- 2 Ground Anchor Each
- 1 Window with Shutters
- 1 Extra 7' Landing for Tower & Playhouse
- 1 6'-6" Tower Tunnel
- 1 5' x 9' Tower
- 1 Bubble Panel
- 1 Turbo Twister Slide 7'
- 1 5 x 5 Picnic Table
- 1 Telescope
- 1 Ship's Wheel
- 1 5 x 5 Vinyl Roof

Height: 13.3'

Notes: