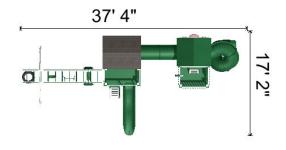

|

| Date: 5/23/2022         |  |
|-------------------------|--|
| Sales Order#:           |  |
| <b>Delivery Method:</b> |  |
| SK D&I                  |  |
| Freight                 |  |
| Pickup                  |  |
| SK Drop Off             |  |
|                         |  |

- 1 6' x 8' Playhouse Tower
- 1 Avalanche Slide 10'
- 1 5' Access Ladder
- 1 Access Railing
- 1 4 Position Climber 14'
- 1 Dual Rider
- 1 Trapeze Bar with Rings
- Belt Swing with Soft Grip Chains
  4-Rope Plastic Tire Swing
- 2 Ground Anchor Each
- 1 Window with Shutters
- 1 Extra 7' Landing for Tower & Playhouse
- 1 6'-6" Tower Tunnel
- 1 5' x 9' Tower
- 1 Bubble Panel
- 1 Turbo Twister Slide 7'
- 1 5 x 5 Picnic Table
- 1 Telescope
- 1 Ship's Wheel
- 1 5 x 5 Vinyl Roof



Height: 13.3'



Notes: