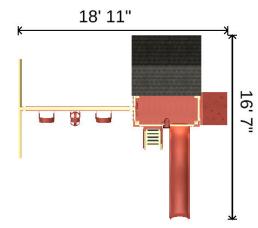

## Addon Items:

Height: 11' - 7"

**Design Notes:** 

**Manufacturing Details** 

1 of 2 3/19/2024, 2:18 PM