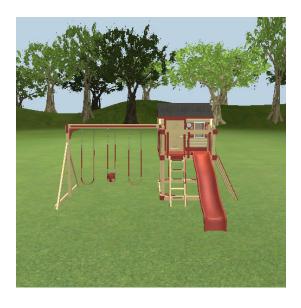

### **Access**

1x 3' x 5' Rock Wall with Rope

1x 5' Access Ladder

1x Access Railing

#### **Slides**

1x Waterfall Slide 10'

#### **Fun Items**

1x Ship's Wheel

1x Spotlight

#### **Decks**

1x 6' x 8' Playhouse Tower

1x Window with Shutters

#### **Swing Beams**

1x 3 Position Single Beam 10'-6"

# **Swings**

2x Belt Swing with Soft Grip Chains

1x Rubber Infant Swing Seat w/ Chains