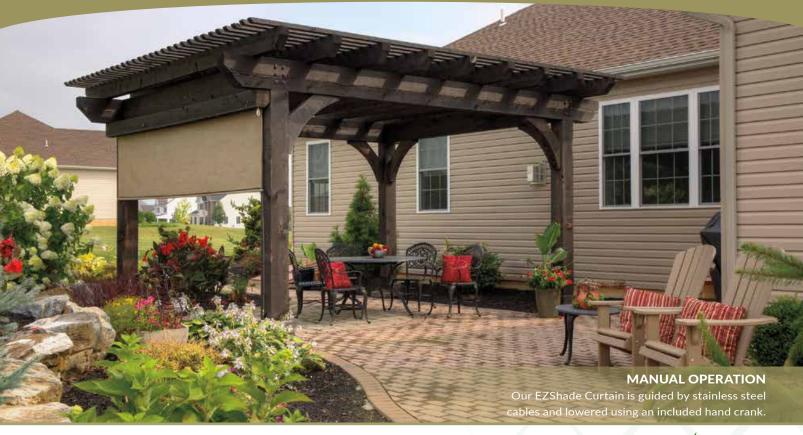

## EZShade Curtain

**Full Coverage** Get out of the mid-day sun and enjoy your backyard patio.

Made from stainless steel fasteners. powder-coated brackets, and Phifertex fabric.

#### STANDARD FEATURES

Consider adding this EZShade Curtain System to your new or existing pergola or pavilion. This manually-controlled curtain winds down effortlessly and glides down the double cable system to shade the entire area. You will find yourself using your patio more often when you can block out that glaring afternoon sun. The fabric is a dense screen material that has partial transparency. Bring this EZShade Curtain System to your backyard oasis.