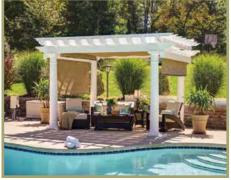

# EZShade Canopy

Consider adding this EZShade Canopy System to your new or existing pergola. This manually controlled canopy glides effortlessly to shade the entire area. You will find yourself using your patio more often when you can block out that hot mid-day sun, or mild rain. Bring this EZShade Canopy System to your backyard oasis.