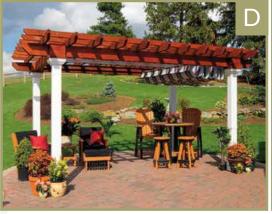

a second of it. Give your family the very best by choosing the perfect gathering place. You'll be amazed how little moments like a family picnic transform into lasting memories your children or grandchildren will remember forever.

Bring the EZShade Canopy to your backyard so you can enjoy the outdoors more. Screen out the sun on those bright summer days or protect yourself when that surprise rain shower pops up during your picnic. The EZShade Canopy is the perfect addition for any backyard.

#### A. ARTISAN PERGOLA

EZShade in Grey, Black, & White

#### **B. ARTISAN PERGOLA**

EZShade in Navy Taupe Fancy

#### C. KINGSTON PERGOLA

EZShade in Westfield Mushroom

#### D. ARTISAN PERGOLA

EZShade in Burgundy, Black, & White

#### E. HEARTHSIDE PERGOLA

EZShade Canopy in East Ridge Cocoa









# EZShade Canopy





Consider adding this EZShade Canopy System to your new or existing pergola. This manually controlled canopy glides effortlessly to shade the entire area. You will find yourself using your patio more often when you can block out that hot mid-day sun, or mild rain. Bring this EZShade Canopy System to your backyard oasis.



Manual Operation
Our EZShade Canopy glides smoothly
for easy operation.



Quality Materials

Made from stainless steel fasteners,
powder-coated brackets, and
Sunbrella fabric.

### AVAILABLE STOCK COLORS





Dubonnett Tweed Charcoal Tweed



Hemlock Tweed Linen Tweed





Other Sunbrella fabrics available for an additional fee.



Create a comfortable and cool space by adding an EZShade to your structure.

## EZShade Curtain





**Full Cover