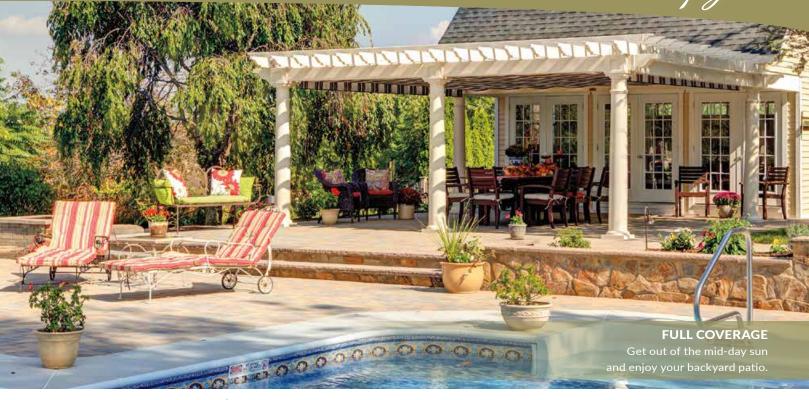

## EZShade Curtain

**Full Coverage** Get out of the mid-day sun and enjoy your backyard patio.

Made from stainless steel fasteners. powder-coated brackets, and Phifertex fabric.

#### STANDARD FEATURES

Consider adding this EZShade Curtain System to your new or existing pergola or pavilion. This manually-controlled curtain winds down effortlessly and glides down the double cable system to shade the entire area. You will find yourself using your patio more often when you can block out that glaring afternoon sun. The fabric is a dense screen material that has partial transparency. Bring this EZShade Curtain System to your backyard oasis.