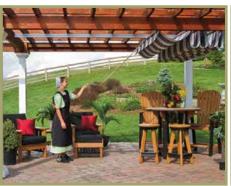

# EZShade Canopy

Consider adding this EZShade Canopy System to your new or existing pergola. This manually controlled canopy glides effortlessly to shade the entire area. You will find yourself using your patio more often when you can block out that hot mid-day sun, or mild rain. Bring this EZShade Canopy System to your backyard oasis.

Manual Operation
Our EZShade Canopy glides smoothly
for easy operation.

Quality Materials

Made from stainless steel fasteners,
powder-coated brackets, and
Sunbrella fabric.