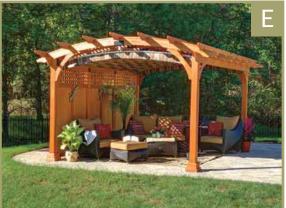

econd of it. Give your family the very best by choosing the perfect gathering place. You'll be amazed how little moments like a family picnic transform into lasting memories your children or grandchildren will remember forever.

Bring the EZShade Canopy to your backyard so you can enjoy the outdoors more. Screen out the sun on those bright summer days or protect yourself when that surprise rain shower pops up during your picnic. The EZShade Canopy is the perfect addition for any backyard.

#### A. ARTISAN PERGOLA

EZShade in Grey, Black, & White

#### **B. ARTISAN PERGOLA**

EZShade in Navy Taupe Fancy

#### C. KINGSTON PERGOLA

EZShade in Westfield Mushroom

#### D. ARTISAN PERGOLA

EZShade in Burgundy, Black, & White

#### E. HEARTHSIDE PERGOLA

EZShade Canopy in East Ridge Cocoa









# EZShade Canopy





Consider adding this EZShade Canopy System to your new or existing pergola. This manually controlled canopy glides effortlessly to shade the entire area. You will find yourself using your patio more often when you can block out that hot mid-day sun, or mild rain. Bring this EZShade Canopy System to your backyard oasis.



Manual Operation
Our EZShade Canopy glides smoothly
for easy operation.



Quality Materials

Made from stainless steel fasteners,
powder-coated brackets, and
Sunbrella fabric.

### AVAILABLE STOCK COLORS





Dubonnett Tweed Charcoal Tweed



Hemlock Tweed Linen Tweed





Other Sunbrella fabrics available for an additional fee.



Create a comfortable and cool space by adding an EZShade to your structure.

## EZShade Curtain





**Full Coverage*