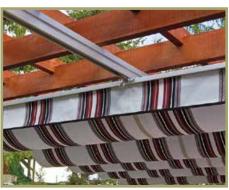

# EZShade Canopy

Consider adding this EZShade Canopy System to your new or existing pergola. This manually controlled canopy glides effortlessly to shade the entire area. You will find yourself using your patio more often when you can block out that hot mid-day sun, or mild rain. Bring this EZShade Canopy System to your backyard oasis.

Manual Operation
Our EZShade Canopy glides smoothly
for easy operation.

Quality Materials

Made from stainless steel fasteners,
powder-coated brackets, and
Sunbrella fabric.