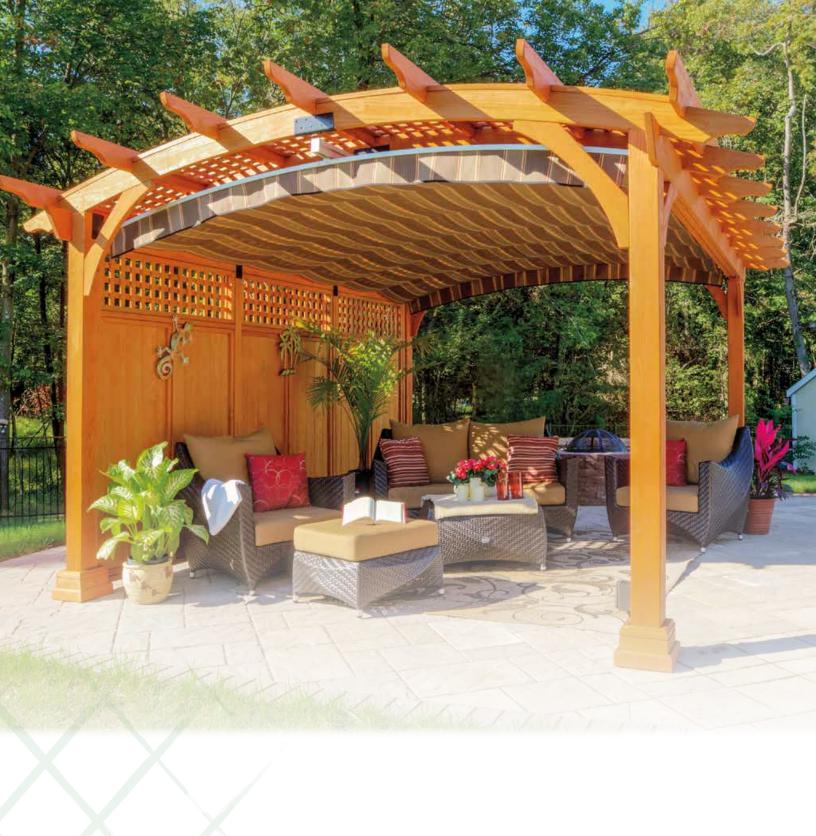

Bring the EZShade Canopy to your backyard so you can enjoy the outdoors more. Screen out the sun on those bright summer days or protect yourself when that surprise rain shower pops up during your picnic. The EZShade Canopy is the perfect addition for any backyard.

# EZShade Canopy

Consider adding this EZShade Canopy System to your new or existing pergola. This manually controlled canopy glides effortlessly to shade the entire area. You will find yourself using your patio more often when you can block out that hot mid-day sun, or mild rain. Bring this EZShade Canopy System to your backyard oasis.