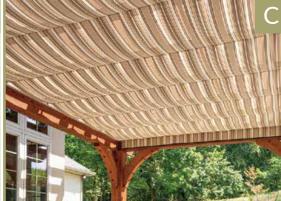

second of it. Give your family the very best by choosing the perfect gathering place. You'll be amazed how little moments like a family picnic transform into lasting memories your children or grandchildren will remember forever.

Bring the EZShade Canopy to your backyard so you can enjoy the outdoors more. Screen out the sun on those bright summer days or protect yourself when that surprise rain shower pops up during your picnic. The EZShade Canopy is the perfect addition for any backyard.

#### A. ARTISAN PERGOLA

EZShade in Grey, Black, & White

#### **B. ARTISAN PERGOLA**

EZShade in Navy Taupe Fancy

#### C. KINGSTON PERGOLA

EZShade in Westfield Mushroom

#### D. ARTISAN PERGOLA

EZShade in Burgundy, Black, & White

#### E. HEARTHSIDE PERGOLA

EZShade Canopy in East Ridge Cocoa









# EZShade Canopy





Consider adding this EZShade Canopy System to your new or existing pergola. This manually controlled canopy glides effortlessly to shade the entire area. You will find yourself using your patio more often when you can block out that hot mid-day sun, or mild rain. Bring this EZShade Canopy System to your backyard oasis.



Manual Operation
Our EZShade Canopy glides smoothly
for easy operation.



Quality Materials

Made from stainless steel fasteners,
powder-coated brackets, and
Sunbrella fabric.

### AVAILABLE STOCK COLORS





Dubonnett Tweed Charcoal Tweed



Hemlock Tweed Linen Tweed





Other Sunbrella fabrics available for an additional fee.



Create a comfortable and cool space by adding an EZShade to your structure.

## EZShade Curtain





**Full Coverag