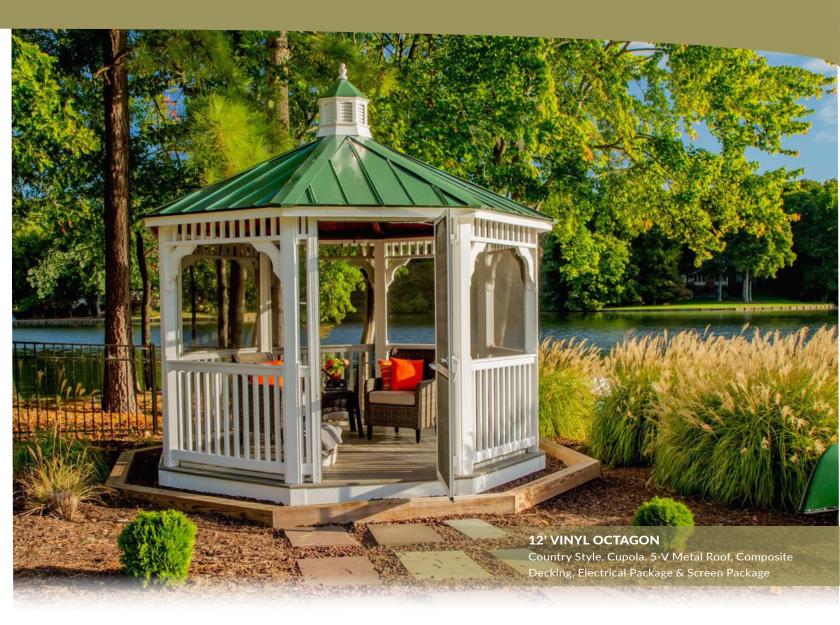

## Vinyl Octagon Gazebos

Outdoor Living...

Octagons are the time-honored gazebo shape. This style gives you a classic look for comfortable living.

Few investments yield as many rewards as our handcrafted gazebos. The richest reward just may be how it brings your family closer together.

#### C. 12' VINYL OCTAGON

Colonial Style & Bell Roof

#### E. 12' VINYL OCTAGON

Country Style, Cupola, & Pinnacle Roof

Cupola
A finishing touch for the roof of your gazebo.

Electric

Add an electrical package and enjoy your gazebo well into the evening hours.