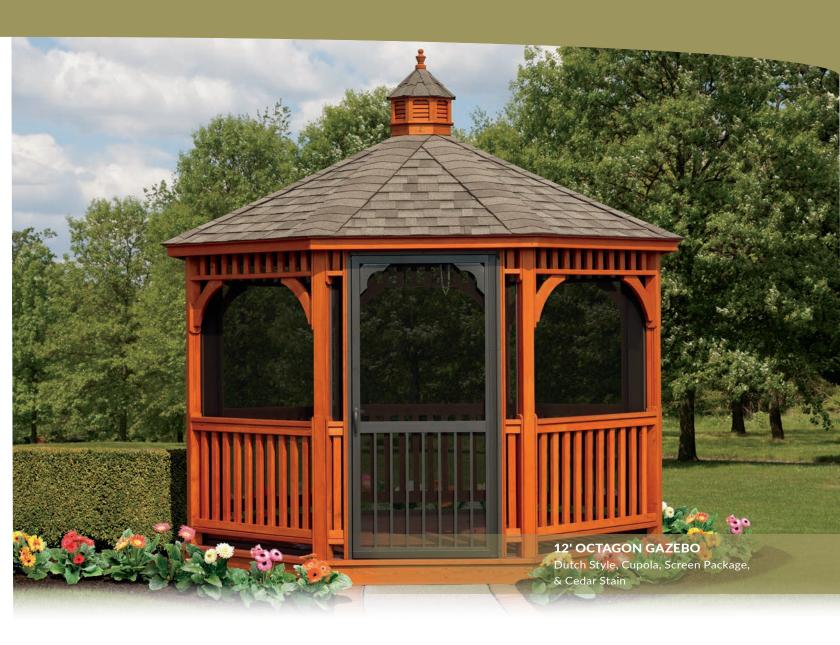

#### E. 10' WOOD OCTAGON

Dutch Style, Cupola, Composite Decking & Canyon Brown Stain