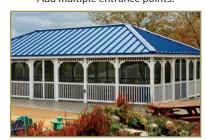

## Commercial Gazebos STANDARD FEATURES

Our Commercial Gazebos are made similar to the rest of our gazebos, but offer some upgraded parts. Our heavy-duty floor consists of 2x6 joists. The 5x5 posts support the 36" high hand railing. They come with arched corner braces and 6" top spindles. The roof is built with 2x6 rafters and sheeted with beautiful 1x6 tongue and groove boards, covered with roofing paper, and architectural asphalt shingles.

Screen Package Keep out those pesky flying bugs.

If you need to entertain a crowd, there is no better setting than a multifunctional gazebo. Perfect for a variety of settings: country clubs, hotels, restaurants, and churches.

#### Extra Receptacle

Add additional receptacles to fit your needs.

Screens In Floor
Helps to keep the crawling bugs out.

Extra Screen Door

Add multiple entrance points.