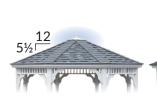

#### 7. SELECT A ROOF STYLE

Standard

Standard Roof Overhang = 6" Pinnacle Roof & Bell Roof Overhang = 12"

Cupola

Pagoda Roof & Cupola

(Not available on Bell Roof)

#### **Pinnacle Roof**

Standard with Steeper Roof Large Cupola Large Roof Overhang

Bell (Octagon & Oval Only)

Standard with **Bell Shaped Roof** Copper Finial (Octagon only) **Arched Top Rails** 