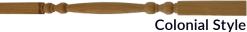

#### **Vinyl Styles**

**Country Style** 2x2 straight spindles top and bottom

**Colonial Style** 2x2 turned spindles top and bottom

**Colonial Style** 2x2 turned spindles top and bottom, scalloped fascia

No Bottom Rails Add your own rails to match your existing deck