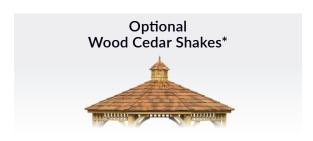

Cedar Shakes
These Western Red Cedar shakes
keep with an old world style.

#### 8. SELECT ROOFING

\* Not available with Bell Roof

Optional No Shingles