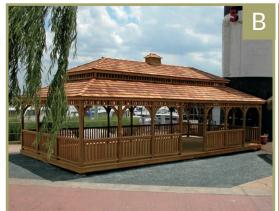

high hand railing. They come with arched corner braces and 6" top spindles. The roof is built with 2x6 rafters and sheeted with beautiful 1x6 tongue and groove boards, covered with roofing paper, and architectural asphalt shingles.

#### A. 20' VINYL DODECAGON

Colonial Style, Cupola, Pagoda Roof, & Screen Package

#### B. 16'X32' WOOD RECTANGLE

Dutch Style, Cupola, Pagoda Roof, Cedar Stain, & Cedar Shake Shingles

#### C. 20'X28' VINYL OVAL

Colonial Style, Cupola With Custom Weathervane, Pagoda Roof, No Floor, & Benches

#### D. 16'X32' VINYL OVAL

Colonial Style, Custom Copper Top Cupola and Weathervane, Pagoda Roof, Turned Posts. Victorian Braces, Screen Package, & Custom Double Doors

#### E. 30' WOOD DODECAGON

Dutch Style, Cupola, Pagoda Roof, Benches, Cedar Stain, & Cedar Shakes













Metal Roof

Match your gazebo to another

structure with either our standing

seam or 5V metal roofing.



Privacy Wall
Add additional privacy or protection from the elements.



Screen Package Keep out those pesky flying bugs.



If you need to entertain a crowd, there is no better setting than a multifunctional gazebo. Perfect for a variety of settings: country clubs, hotels, restaurants, and churches.

## Design Your Gazebo

#### 1. SELECT SHAPE & SIZE



Octagon 6', 8', 10', 12', 14', 16', 18', 20'





Rectangle



**Dodecagon** 20', 22', 24', 26', 28', 30'

8'x8', 8'x12', 8'x16', 10'x10', 10'x12', 10'x14', 10'x16', 10'x18', 12<sup>-</sup>x12', 12'x16', 12'x20', 12'x24', 14'x14', 14'x20', 14'x24', 14'x28', 14'x32', 16'x16', 16'x20', 16'x24', 16'x28', 16'x32', 20'x20', 20'x