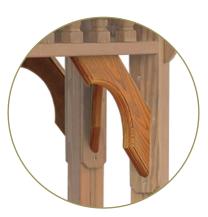

#### 2x6 Solid Braces

These braces add strength and control side-to-side motion.