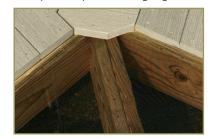

#### **ENDURANCE**

Extra Strong-2x6 Decking 2x6 decking means strong

construction, plus our hot-dipped galvanized nails are designed to stay seated for a lifetime.

#### **STABILITY**

**Laminated Posts** 

Our laminated posts resist checking and add strength while giving your gazebo a custom look.

#### Double 2"x6" Floor Joists

Helps prevent warping of joists and popping of floorboards.
They allow for a better straight down fastening of the floorboard, giving your deck a stronger, longer lasting life.

#### 2x6 Solid Braces

These braces add strength and control side-to-side motion.