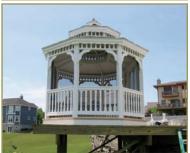

## Commercial Gazebos STANDARD FEATURES

Our Commercial Gazebos are made similar to the rest of our gazebos, but offer some upgraded parts. Our heavy-duty floor consists of 2x6 joists. The 5x5 posts support the 36" high hand railing. They come with arched corner braces and 6" top spindles. The roof is built with 2x6 rafters and sheeted with beautiful 1x6 tongue and groove boards, covered with roofing paper, and architectural asphalt shingles.

Screen Package Keep out those pesky flying bugs.

If you need to entertain a crowd, there is no better setting than a multifunctional gazebo. Perfect for a variety of settings: country clubs, hotels, restaurants, and churches.