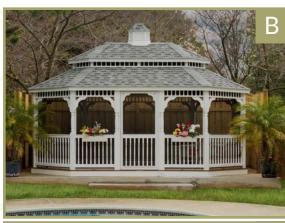

#### **B. 18' VINYL OCTAGON**

Colonial Style, Cupola, Screen Package & VinyLite Windows