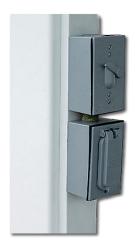

#### **Electrical Package**

Your electrical package will include one outdoor switch, and one outdoor receptacle that has two outlets. (15 amp)

It also includes enough wire (14-2) to run from the base of the post to the top of the gazebo so you can add a light or ceiling fan. It also includes a strip with a routed out groove to conceal the wire on the post.

You will need to have a certified electrician make all connections inside the boxes and to your home.