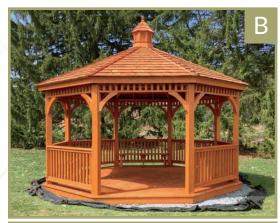

barbecue will draw your family and friends. The comfort of dining in a gazebo will keep everyone close by.

Family time is precious – don't waste a second of it. Give your family the very best by choosing the perfect gathering place. You'll be amazed how little moments like a family picnic transform into lasting memories your children or grandchildren will remember forever.

#### A. 12' WOOD OCTAGON

Colonial Style, Cupola, Composite Decking, Victorian Braces, & Mushroom Stain

#### **B. 16' WOOD OCTAGON**

Dutch Style, Cupola, Cedar Shakes & Cedar Stain

#### C. 20' WOOD OCTAGON

Dutch Style, Cupola, Mushroom Stain, & Ramp

#### D. 14' WOOD OCTAGON

Colonial Style, Cupola, Pagoda Roof, & Cedar Shakes

#### E. 10' WOOD OCTAGON

Dutch Style, Cupola, Composite Decking & Canyon Brown Stain











#### Double 2"x6" Floor Joists

Helps prevent warping of joists and popping of floorboards.
They allow for a better straight down fastening of the floorboard, giving your deck a stronger, longer lasting life.



#### 2"x8" Top Plate

The compression ring ties the rafters and posts of your gazebo together for additional snow load capacity and wind resistances.







## Vinyl Oval Gazebos Worry-Free Living...

Ovals provide a traditional look with the added benefit of a more spacious interior. Oval gazebos accommodate more guests with additional seating room.

Imagine a custom designed gazebo that fits the contours of your life and backyard. Our vinyl gazebos are designed for years of easy, worry-free enjoyment.

#### A. 12'X16' VINYL OVAL

Almond Vinyl, Colonial Style, Custom Bot