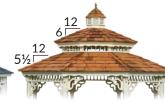

#### 7. SELECT A ROOF STYLE

Standard

Standard Roof Overhang = 6" Pinnacle Roof & Bell Roof Overhang = 12"

Cupola

Pagoda Roof & Cupola

(Not available on Bell Roof)

#### **Pinnacle Roof**

Standard with Steeper Roof Large Cupola Large Roof Overhang

Bell (Octagon & Oval Only)

Standard with **Bell Shaped Roof** Copper Finial (Octagon only) **Arched Top Rails** 