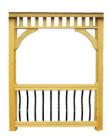

#### **WOOD QUALITY FEATURES**

Our standard wood gazebos are made of pressure-treated Southern Yellow Pine. Our heavy-duty floor consists of double 2x6 joists and solid 2x6 wood decking boards. The 4x4 posts are laminated as standard, and support 36" high hand railings. They come with arched corner braces and 6" top spindles. The roof is built with double rafters, and sheeted with beautiful 1x6 tongue & groove boards, covered with roofing paper and architectural asphalt shingles.

#### **ENDURANCE**

Extra Strong-2x6 Decking 2x6 decking means strong

construction, plus our hot-dipped galvanized nails are designed to stay seated for a lifetime.

#### **STABILITY**

**Laminated Posts** 

Our laminated posts resist checking and add strength while giving your gazebo a custom look.

#### **SUPPORT**

**Heavy-Duty Railings** 

The railings on your gazebo are built to last! We utilize heavy-duty lumber to resist wear.