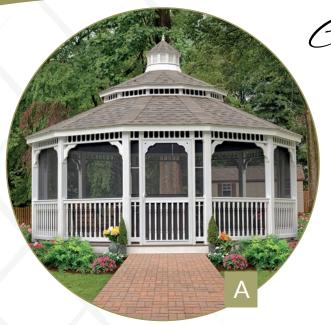

#### A. 16' VINYL OCTAGON

Country Style, Cupola, Standing Seam Metal Roof & Composite Decking