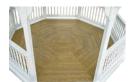

#### 3. SELECT FLOORING

#### Pressure-Treated Yellow Pine (Standard for Wood)

Your Yellow Pine floor will be stained to match your stain color choice in Step 6. Upgrade your wood gazebo to one of the optional composite deckings below.

Standard Composite (Standard with vinyl, optional for wood)

#### **Capped Composite Decking**

**Gray** (Standard on vinyl)

Redwood

Brown

Tan