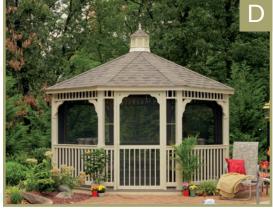

#### D. 14' VINYL OCTAGON

Country Style, Cupola, Almond Vinyl, & Screen Package