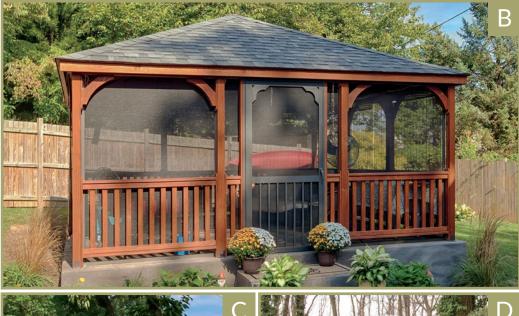

## Wood Rectangle Gazebos

Year Round Living...

The best-kept secret to gazebo ownership is year-round enjoyment. Don't walk away from your gazebo when summer ends.

Watch the leaves fall with a warm mug of apple cider on a crisp autumn day. Surround yourself by nature and rejuvenate your spirit. Take a mini-vacation right when you need it most of all from the comfort of your gazebo.

#### A. 12'X14' WOOD RECTANGLE

Dutch Style, Screen Package, & Mushroom Stain