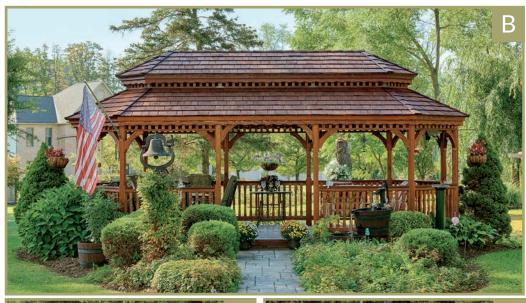

## Wood Octagon Gazebos

Family Living...

Fire up the grill and get ready for a crowd. The smell of barbecue will draw your family and friends. The comfort of dining in a gazebo will keep everyone close by.

#### **B. 16' WOOD OCTAGON**

Dutch Style, Cupola, Cedar Shakes & Cedar Stain