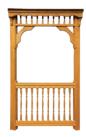

#### **WOOD QUALITY FEATURES**

Our standard wood gazebos are made of pressure-treated Southern Yellow Pine. Our heavy-duty floor consists of double 2x6 joists and solid 2x6 wood decking boards. The 4x4 posts are laminated as standard, and support 36" high hand railings. They come with arched corner braces and 6" top spindles. The roof is built with double rafters, and sheeted with beautiful 1x6 tongue & groove boards, covered with roofing paper and architectural asphalt shingles.

#### **ENDURANCE**

Extra Strong-2x6 Decking 2x6 decking means strong

construction, plus our hot-dipped galvanized nails are designed to stay seated for a lifetime.

#### **STABILITY**

**Laminated Posts** 

Our laminated posts resist checking and add strength while giving your gazebo a custom look.

#### **SUPPORT**

**Heavy-Duty Railings** 

The railings on your gazebo are built to last! We utilize heavy-duty lumber to resist wear.