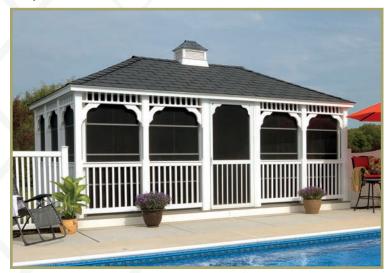

## Wood Rectangle Gazebos

Year Round Living...

The best-kept secret to gazebo ownership is year-round enjoyment. Don't walk away from your gazebo when summer ends.

Watch the leaves fall with a warm mug of apple cider on a crisp autumn day. Surround yourself by nature and rejuvenate your spirit. Take a mini-vacation right when you need it most of all from the comfort of your gazebo.

#### A. 12'X14' WOOD RECTANGLE

Dutch Style, Screen Package, & Mushroom Stain

#### B. 16'X16' WOOD RECTANGLE

Dutch Style, Screen Package, & Canyon Brown Stain, No Floor

#### C. 10'X10' WOOD RECTANGLE

Dutch Style, Screen Package, Mushroom Stain

#### D. 10'X12' WOOD RECTANGLE

Dutch Style, Screen Package, Mushroom Stain & No Floor