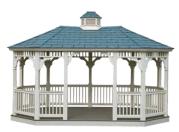

## Commercial Gazebos STANDARD FEATURES

Our Commercial Gazebos are made similar to the rest of our gazebos, but offer some upgraded parts. Our heavy-duty floor consists of 2x6 joists. The 5x5 posts support the 36" high hand railing. They come with arched corner braces and 6" top spindles. The roof is built with 2x6 rafters and sheeted with beautiful 1x6 tongue and groove boards, covered with roofing paper, and architectural asphalt shingles.

#### A. 20' VINYL DODECAGON

Colonial Style, Cupola, Pagoda Roof, & Screen Package

#### B. 16'X32' WOOD RECTANGLE

Dutch Style, Cupola, Pagoda Roof, Cedar Stain, & Cedar Shake Shingles

#### C. 20'X28' VINYL OVAL

Colonial Style, Cupola With Custom Weathervane, Pagoda Roof, No Floor, & Benches

#### D. 16'X32' VINYL OVAL

Colonial Style, Custom Copper Top Cupola and Weathervane, Pagoda Roof, Turned Posts. Victorian Braces, Screen Package, & Custom Double Doors

#### E. 30' WOOD DODECAGON

Dutch Style, Cupola, Pagoda Roof, Benches, Cedar Stain, & Cedar Shakes

Metal Roof

Match your gazebo to another

structure with either our standing

seam or 5V metal roofing.

Privacy Wall
Add additional privacy or protection from the elements.

Screen Package Keep out those pesky flying bugs.

If you need to entertain a crowd, there is no better setting than a multifunctional gazebo. Perfect for a variety of settings: country clubs, hotels, restaurants, and churches.