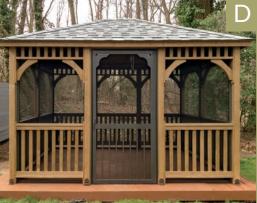

#### D. 14' VINYL OCTAGON

Country Style, Cupola, Almond Vinyl, & Screen Package