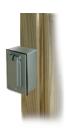

#### **Electrical Package**

Your electrical package will include one outdoor switch, and one outdoor receptacle that has two outlets. (15 amp)

It also includes enough wire (14-2) to run from the base of the post to the top of the gazebo so you can add a light or ceiling fan. It also includes a strip with a routed out groove to conceal the wire on the post.

You will need to have a certified electrician make all connections inside the boxes and to your home.