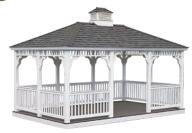

## Vinyl Rectangle Gazebos

Multipurpose Living...

Rectangles maximize your living space - the perfect design for hot tubs and multi-purpose rooms.

Add custom screens, VinyLite window systems, and electrical packages to provide you with a unique, multiseasonal family room for your enjoyment.

#### A. 12'X16' VINYL RECTANGLE

Colonial Style, Pagoda Roof, Cupola, Victorian Braces, Privacy Walls, & Screen Package