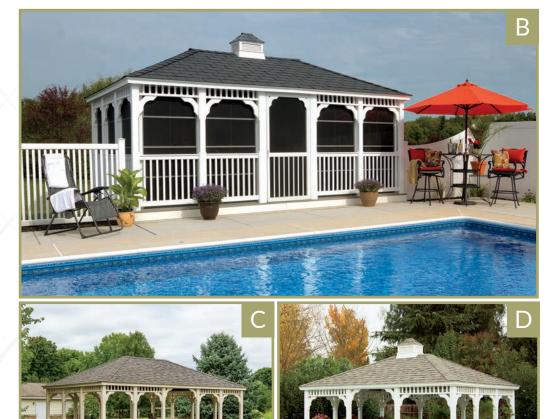

## Vinyl Rectangle Gazebos

Multipurpose Living...

Rectangles maximize your living space - the perfect design for hot tubs and multi-purpose rooms.

Add custom screens, VinyLite window systems, and electrical packages to provide you with a unique, multiseasonal family room for your enjoyment.

#### A. 12'X16' VINYL RECTANGLE

Colonial Style, Pagoda Roof, Cupola, Victorian Braces, Privacy Walls, & Screen Package

#### B. 12'X20' VINYL RECTANGLE

Country Style, VinyLite Windows, Cupola, & Custom Roofing

Country Style, Almond Vinyl

#### D. 12'X20' VINYL RECTANGLE Country Style & Cupola

Turned Posts
Add these decorative posts
for more refined appeal.

VinyLite Windows
These vinyl windows can open
and close to protect you from
the wind and elements.
Screens & door are included.