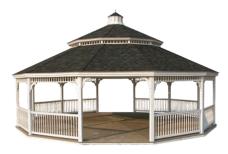

## Vinyl Octagon Gazebos

Outdoor Living...

Octagons are the time-honored gazebo shape. This style gives you a classic look for comfortable living.

Few investments yield as many rewards as our handcrafted gazebos. The richest reward just may be how it brings your family closer together.

#### A. 16' VINYL OCTAGON

Country Style, Cupola, Standing Seam Metal Roof & Composite Decking