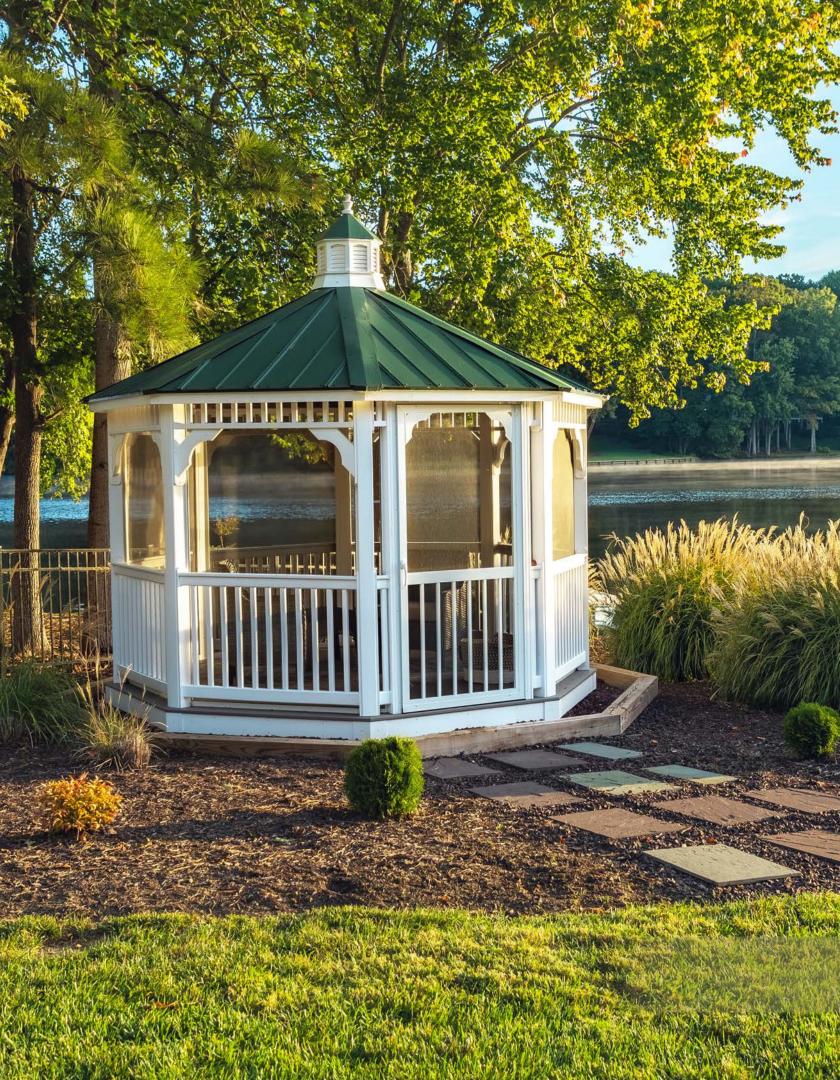

## Vinyl Octagon Gazebos

Outdoor Living...

Octagons are the time-honored gazebo shape. This style gives you a classic look for comfortable living.

Few investments yield as many rewards as our handcrafted gazebos. The richest reward just may be how it brings your family closer together.

#### E. 12' VINYL OCTAGON

Country Style, Cupola, & Pinnacle Roof

Cupola
A finishing touch for the roof of your gazebo.

Electric

Add an electrical package and enjoy your gazebo well into the evening hours.