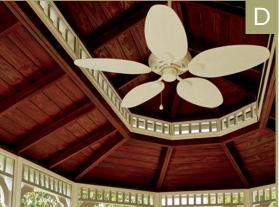

#### 1"x6" Tongue & Groove Ceiling

This roof gives the underside of your gazebo a high quality finish, and allows for greater snow load capacity.