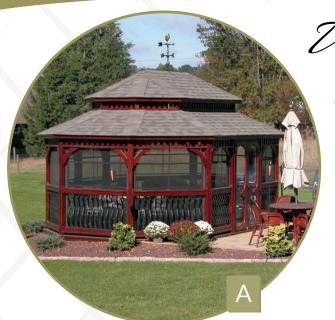

## Wood Octagon Gazebos

Family Living...

Fire up the grill and get ready for a crowd. The smell of barbecue will draw your family and friends. The comfort of dining in a gazebo will keep everyone close by.

#### A. 12' WOOD OCTAGON

Colonial Style, Cupola, Composite Decking, Victorian Braces, & Mushroom Stain