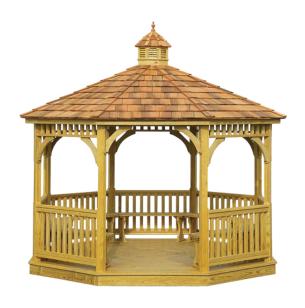

#### **WOOD QUALITY FEATURES**

Our standard wood gazebos are made of pressure-treated Southern Yellow Pine. Our heavy-duty floor consists of double 2x6 joists and solid 2x6 wood decking boards. The 4x4 posts are laminated as standard, and support 36" high hand railings. They come with arched corner braces and 6" top spindles. The roof is built with double rafters, and sheeted with beautiful 1x6 tongue & groove boards, covered with roofing paper and architectural asphalt shingles.

## Wood Octagon Gazebos

Family Living...

Fire up the grill and get ready for a crowd. The smell of barbecue will draw your family and friends. The comfort of dining in a gazebo will keep everyone close by.

#### A. 12' WOOD OCTAGON

Colonial Style, Cupola, Composite Decking, Victorian Braces, & Mushroom Stain

#### **B. 16' WOOD OCTAGON**

Dutch Style, Cupola, Cedar Shakes & Cedar Stain

#### C. 20' WOOD OCTAGON

Dutch Style, Cupola, Mushroom Stain, & Ramp

#### D. 14' WOOD OCTAGON

Colonial Style, Cupola, Pagoda Roof, & Cedar Shakes

#### E. 10' WOOD OCTAGON

Dutch Style, Cupola, Composite Decking & Canyon Brown Stain