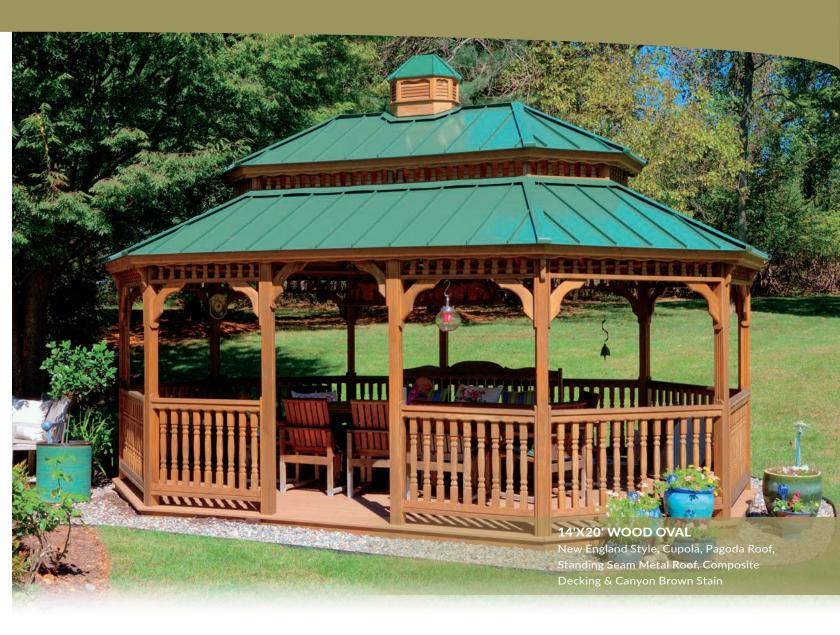

#### A. 14'X20' WOOD OVAL

Baroque Style, Pagoda Roof, VinyLite Windows with Clear Film, Mahogany Stain, Composite Decking, Custom Weathervane