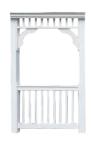

#### VINYL QUALITY FEATURES 🔍

Our standard vinyl gazebos are made of pressure-treated Southern Yellow Pine covered with vinyl. Our heavy-duty floor consists of double 2x6 joists and 1" thick maintenance-free composite decking boards. The posts are constructed of a white vinyl 4x4 sleeve with a solid wood core. They support 36" high rails as standard that come with arched corner braces and 6" top spindles. The roof is built with double rafters, and sheeted with beautiful 1x6 tongue & groove boards covered with roofing paper and architectural asphalt shingles. The underside of the roof is coated with a rich mahogany stain for a beautiful hardwood appearance.

#### **ENDURANCE**

**Reinforced Vinyl Posts** These posts give the structure the rigidity needed to weather all the seasons.

#### **BEAUTY**

**Seamless Corner Caps** Give the base of your gazebo a seamless look and high-quality finish.

#### **STABILITY**

9" Stabilizing Screws This hidden but very important part ties the roof and braces together for added lateral strength.