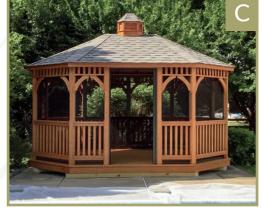

## Wood Octagon Gazebos

Family Living...

Fire up the grill and get ready for a crowd. The smell of barbecue will draw your family and friends. The comfort of dining in a gazebo will keep everyone close by.

#### C. 20' WOOD OCTAGON

Dutch Style, Cupola, Mushroom Stain, & Ramp