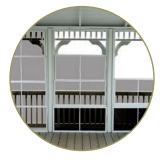

#### **WOOD QUALITY FEATURES**

Our standard wood gazebos are made of pressure-treated Southern Yellow Pine. Our heavy-duty floor consists of double 2x6 joists and solid 2x6 wood decking boards. The 4x4 posts are laminated as standard, and support 36" high hand railings. They come with arched corner braces and 6" top spindles. The roof is built with double rafters, and sheeted with beautiful 1x6 tongue & groove boards, covered with roofing paper and architectural asphalt shingles.

#### **SUPPORT**

**Heavy-Duty Railings** 

The railings on your gazebo are built to last! We utilize heavy-duty lumber to resist wear.