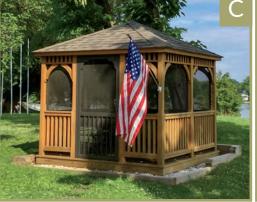

Braces
These braces will add a
Victorian era look to your gazebo.





## Wood Rectangle Gazebos

Year Round Living...

The best-kept secret to gazebo ownership is year-round enjoyment. Don't walk away from your gazebo when summer ends.

Watch the leaves fall with a warm mug of apple cider on a crisp autumn day. Surround yourself by nature and rejuvenate your spirit. Take a mini-vacation right when you need it most of all from the comfort of your gazebo.

#### A. 12'X14' WOOD RECTANGLE

Dutch Style, Screen Package, & Mushroom Stain

#### B. 16'X16' WOOD RECTANGLE

Dutch Style, Screen Package, & Canyon Brown Stain, No Floor

#### C. 10'X10' WOOD RECTANGLE

Dutch Style, Screen Package, Mushroom Stain

#### D. 10'X12' WOOD RECTANGLE

Dutch Style, Screen Package, Mushroom Stain & No Floor









## Stainless Steel Screws Stainless steel screws help to maintain the long life of your gazebo and offer a finished appearance.



#### Double 2x4 Rafters

Our double rafters give your gazebo roof a heavy-duty load capacity and help prevent beam warping.





Whether you are hosting a dinner party or simply relaxing in the evening with your family, this gazebo is alluring to both friends and family.



## Commercial Gazebos STANDARD FEATURES

Our Commercial Gazebos are made similar to the rest of our gazebos, but offer some upgraded parts. Our heavy-duty floor consists of 2x6 joists. The 5x5 posts support the 36" high hand railing. They come with arched corner braces and 6" top spindles. The roof is built with 2x6 rafters and sheeted with beautiful 1x6 tongue and groove boards, cover