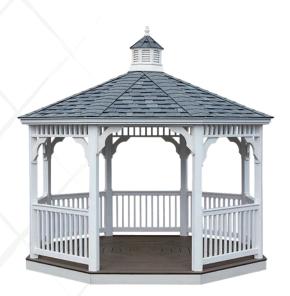

## Vinyl Octagon Gazebos

Outdoor Living...

Octagons are the time-honored gazebo shape. This style gives you a classic look for comfortable living.

Few investments yield as many rewards as our handcrafted gazebos. The richest reward just may be how it brings your family closer together.

#### A. 16' VINYL OCTAGON

Country Style, Cupola, Standing Seam Metal Roof & Composite Decking