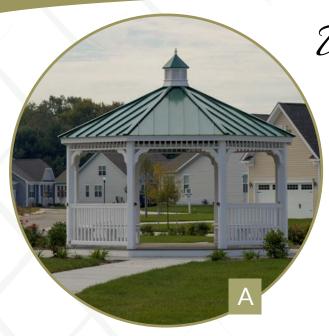

## Commercial Gazebos STANDARD FEATURES

Our Commercial Gazebos are made similar to the rest of our gazebos, but offer some upgraded parts. Our heavy-duty floor consists of 2x6 joists. The 5x5 posts support the 36" high hand railing. They come with arched corner braces and 6" top spindles. The roof is built with 2x6 rafters and sheeted with beautiful 1x6 tongue and groove boards, covered with roofing paper, and architectural asphalt shingles.