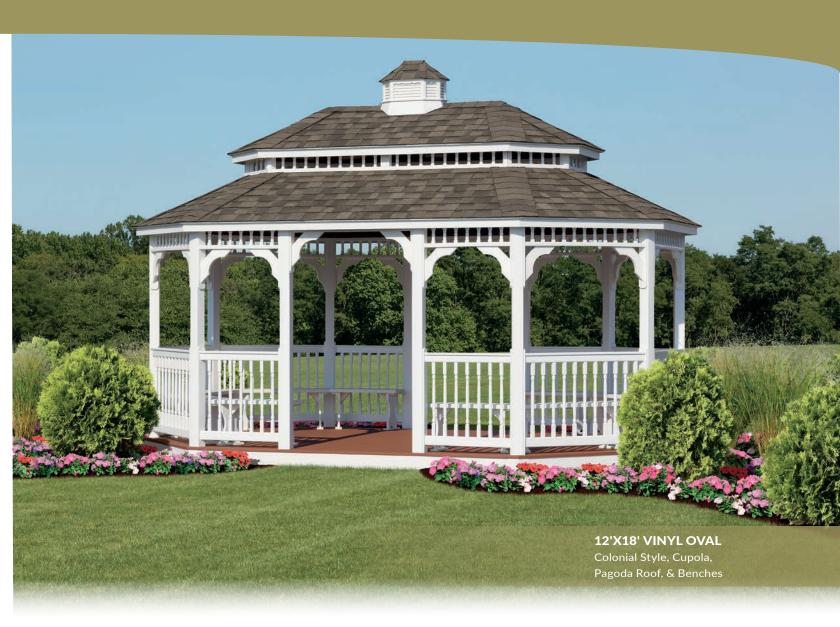

#### E. 12'X20' VINYL OVAL

Country Style, Cupola, Pagoda Roof, Screen Package, & **Electrical Package** 

Pagoda Roof
The double roof offers your gazebo
an extra air of refinement.

Benches
These free-standing benches offer a permanent place to sit and relax in your new gazebo.