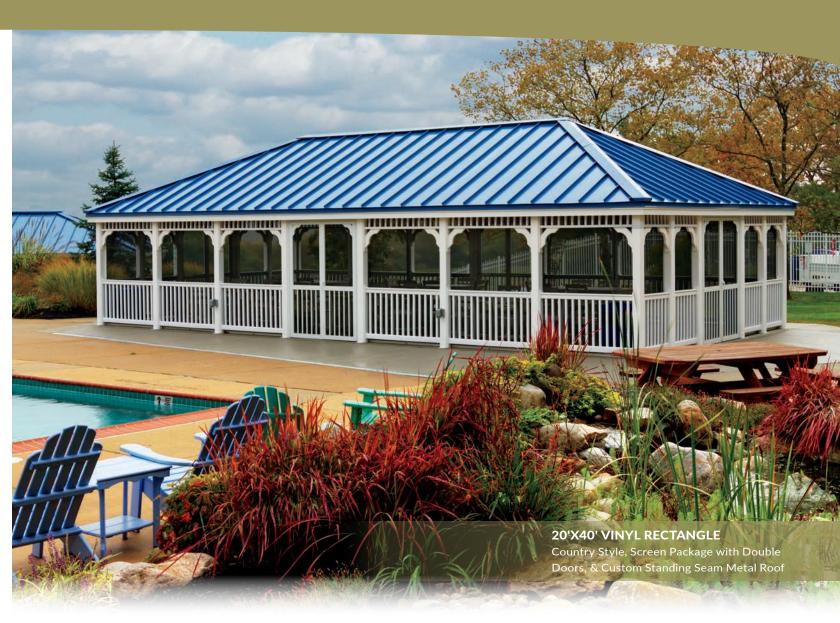

#### 1. SELECT SHAPE & SIZE

Octagon 6', 8', 10', 12', 14', 16', 18', 20'

Rectangle

**Dodecagon** 20', 22', 24', 26', 28', 30'

8'x8', 8'x12', 8'x16', 10'x10', 10'x12', 10'x14', 10'x16', 10'x18', 12<sup>-</sup>x12', 12'x16', 12'x20', 12'x24', 14'x14', 14'x20', 14'x24', 14'x28', 14'x32', 16'x16', 16'x20', 16'x24', 16'x28', 16'x32', 20'x20', 20'x24', 20'x28', 20'x32', 20'x36', 20'x40'