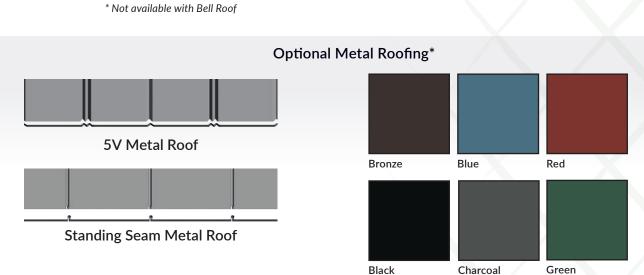

## Commercial Gazebos STANDARD FEATURES

Our Commercial Gazebos are made similar to the rest of our gazebos, but offer some upgraded parts. Our heavy-duty floor consists of 2x6 joists. The 5x5 posts support the 36" high hand railing. They come with arched corner braces and 6" top spindles. The roof is built with 2x6 rafters and sheeted with beautiful 1x6 tongue and groove boards, covered with roofing paper, and architectural asphalt shingles.

#### A. 20' VINYL DODECAGON

Colonial Style, Cupola, Pagoda Roof, & Screen Package

#### B. 16'X32' WOOD RECTANGLE

Dutch Style, Cupola, Pagoda Roof, Cedar Stain, & Cedar Shake Shingles

#### C. 20'X28' VINYL OVAL

Colonial Style, Cupola With Custom Weathervane, Pagoda Roof, No Floor, & Benches

#### D. 16'X32' VINYL OVAL

Colonial Style, Custom Copper Top Cupola and Weathervane, Pagoda Roof, Turned Posts. Victorian Braces, Screen Package, & Custom Double Doors

#### E. 30' WOOD DODECAGON

Dutch Style, Cupola, Pagoda Roof, Benches, Cedar Stain, & Cedar Shakes

Metal Roof

Match your gazebo to another

structure with either our standing

seam or 5V metal roofing.

Privacy Wall
Add additional privacy or protection from the elements.