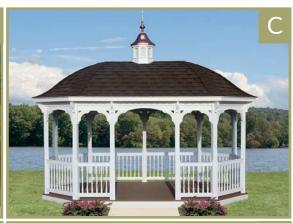

added benefit of a more spacious interior. Oval gazebos accommodate more guests with additional seating room.

Imagine a custom designed gazebo that fits the contours of your life and backyard. Our vinyl gazebos are designed for years of easy, worry-free enjoyment.

#### A. 12'X16' VINYL OVAL

Almond Vinyl, Colonial Style, Custom Bottom Rails, Cupola, Pagoda Roof, Standing Seam Metal Roof, & Weathervane

#### B. 12'X16' VINYL OVAL

Colonial Style, Cupola, Pagoda Roof, & **Turned Posts** 

#### C. 10'X16' VINYL OVAL

Colonial Style, Custom Copper Topped Cupola with Spire, & Bell Roof

#### D. 12'X20' VINYL OVAL

Showcasing Mahogany Stain on Underside of Vinyl Gazebo Pagoda Roof.

#### E. 12'X20' VINYL OVAL

Country Style, Cupola, Pagoda Roof, Screen Package, & **Electrical Package** 













Pagoda Roof
The double roof offers your gazebo
an extra air of refinement.



Benches
These free-standing benches offer a permanent place to sit and relax in your new gazebo.



Cedar Shakes
These Western Red Cedar shakes
keep with an old world style.



## Wood Oval Gazebos

Comfortable Living...

Imagine a peaceful, private retreat removed from the demands of everyday life. You will not have to travel far. Relaxation is just a few steps from your back door.

Recharge your batteries so you can give your family and your career the very best. Simple, quiet comfort can be yours to savor with your own handcrafted gazebo. There's no better time to build your own private sanctuary.

#### A. 14'X20' WOOD OVAL

Baroque Style, Pagoda Roof, VinyLite Windows with Clear Film, Mahogany Stain,