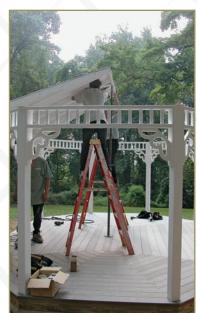

#### Kits

You deserve the gazebo of your dreams. That's why we personalize your delivery and set-up options. For those who enjoy weekend do-it-yourself projects, our gazebos come in easy-to-assemble kit form. By purchasing a kit, you're able to assemble your gazebo virtually anywhere. High decks or densely wooded areas are not a problem. This flexibility allows you to use your imagination when choosing a location for your gazebo.

#### **Fully-Assembled**

Our quality-built, fully-assembled gazebos are perfect for customers who wish to have their gazebo delivered in an easy-to-reach area. We will deliver your gazebo with gentle care and sensitivity to your landscape. For more difficult terrains, our gazebos are strong enough to be craned in.

\*Proper foundations are recommended for all Gazebo installations. Contact your local sales rep. for more details.