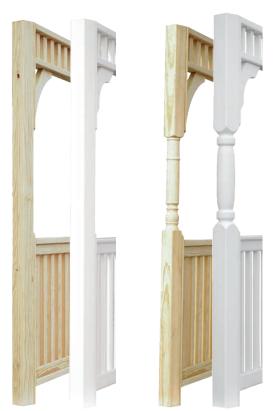

ntry Style

Available on Vinyl Gazebos





Available on Vinyl Gazebos

#### 3. SELECT FLOORING

#### Pressure-Treated Yellow Pine (Standard for Wood)

Your Yellow Pine floor will be stained to match your stain color choice in Step 6. Upgrade your wood gazebo to one of the optional composite deckings below.





Standard Composite (Standard with vinyl, optional for wood)



#### **Capped Composite Decking**



**Gray** (Standard on vinyl)



Redwood



Brown



Tan

#### **Optional Tropical Vinyl Decking**



Slate



Amberwood



Rosewood



Walnut



Cypress

#### 4. SELECT BRACES

#### **Standard Braces**



#### **Victorian Braces**

Optional for vinyl gazebos

Optional for wood gazebos

#### 5. SELECT POSTS

#### 6. SELECT A COLOR

#### **Standard Posts**

**Optional Turned Posts** 



#### **Wood Stain Colors**

-Includes water repellent



Golden Oak



Cedar



Sepia Brown



Canyon Brown



Mushroom



Sky Gray



Cinder



Mahogany

#### **Vinyl & Wood Paint Colors**



White



Almond



Clay

#### **Custom Wood** Colors

Custom colors are available for wood only. Customer provides paint or stain, or supplies a color code. Custom colors will add additional lead time.



#### **IMPORTANT NOTICE:**

Colors printed in this brochure may not be accurate and should be used as reference only. When color selection is critical, please refer to actual color swatches available at your dealer location.

#### 7. SELECT A ROOF STYLE



Standard

Standard Roof Overhang = 6" Pinnacle Roof & Bell Roof Overhang = 12"

Cupola



Pagoda Roof & Cupola

(Not available on Bell Roof)