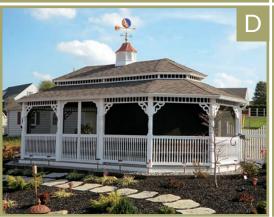

gh hand railing. They come with arched corner braces and 6" top spindles. The roof is built with 2x6 rafters and sheeted with beautiful 1x6 tongue and groove boards, covered with roofing paper, and architectural asphalt shingles.

#### A. 20' VINYL DODECAGON

Colonial Style, Cupola, Pagoda Roof, & Screen Package

#### B. 16'X32' WOOD RECTANGLE

Dutch Style, Cupola, Pagoda Roof, Cedar Stain, & Cedar Shake Shingles

#### C. 20'X28' VINYL OVAL

Colonial Style, Cupola With Custom Weathervane, Pagoda Roof, No Floor, & Benches

#### D. 16'X32' VINYL OVAL

Colonial Style, Custom Copper Top Cupola and Weathervane, Pagoda Roof, Turned Posts. Victorian Braces, Screen Package, & Custom Double Doors

#### E. 30' WOOD DODECAGON

Dutch Style, Cupola, Pagoda Roof, Benches, Cedar Stain, & Cedar Shakes













Metal Roof

Match your gazebo to another

structure with either our standing

seam or 5V metal roofing.



Privacy Wall
Add additional privacy or protection from the elements.



Screen Package Keep out those pesky flying bugs.



If you need to entertain a crowd, there is no better setting than a multifunctional gazebo. Perfect for a variety of settings: country clubs, hotels, restaurants, and churches.

## Design Your Gazebo

#### 1. SELECT SHAPE & SIZE



Octagon 6', 8', 10', 12', 14', 16', 18', 20'





Rectangle



**Dodecagon** 20', 22', 24', 26', 28', 30'

8'x8', 8'x12', 8'x16', 10'x10', 10'x12', 10'x14', 10'x16', 10'x18', 12<sup>-</sup>x12', 12'x16', 12'x20', 12'x24', 14'x14', 14'x20', 14'x24', 14'x28', 14'x32', 16'x16', 16'x20', 16'x24', 16'x28', 16'x32', 20'x20', 20'x24