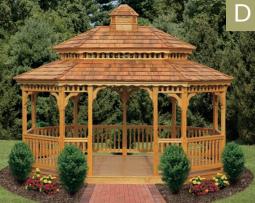

ng...

Imagine a peaceful, private retreat removed from the demands of everyday life. You will not have to travel far. Relaxation is just a few steps from your back door.

Recharge your batteries so you can give your family and your career the very best. Simple, quiet comfort can be yours to savor with your own handcrafted gazebo. There's no better time to build your own private sanctuary.

#### A. 14'X20' WOOD OVAL

Baroque Style, Pagoda Roof, VinyLite Windows with Clear Film, Mahogany Stain, Composite Decking, Custom Weathervane

#### B. 12'X24' WOOD OVAL

New England Style, Pagoda Roof, Cedar Shakes, & Canyon Brown Stain

#### C. 12'X16' WOOD OVAL

Dutch Style, Cupola & Canyon Brown Stain

#### D. 12'X16' WOOD OVAL

New England Style, Cupola, Pagoda Roof, Cedar Stain, Cedar Shakes









#### 1"x6" Tongue & Groove Ceiling

This roof gives the underside of your gazebo a high quality finish, and allows for greater snow load capacity.



#### 2x6 Solid Braces

These braces add strength and control side-to-side motion.







## Vinyl Rectangle Gazebos

Multipurpose Living...

Rectangles maximize your living space - the perfect design for hot tubs and multi-purpose rooms.

Add custom screens, VinyLite window systems, and electrical packages to provide you with a unique, multiseasonal family room for your enjoyment.

#### A. 12'X16' VINYL RECTANGLE

Colonial Style, Pagoda Roof, Cupola, Victorian Braces, Privacy Walls, & Screen Package

#### B. 12'X20' VINYL RECTANGLE

Country Style, VinyLite Windows, Cupola, & Custom Roofing



Country Style, Almond Vinyl

#### D. 12'X20' V