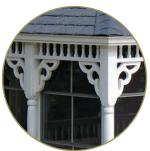

#### **STABILITY**

**Laminated Posts** 

Our laminated posts resist checking and add strength while giving your gazebo a custom look.

#### 2x6 Solid Braces

These braces add strength and control side-to-side motion.

Victorian Braces
These braces will add a
Victorian era look to your gazebo.