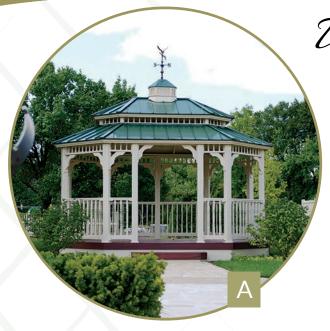

#### A. 16' VINYL OCTAGON

Country Style, Cupola, Standing Seam Metal Roof & Composite Decking