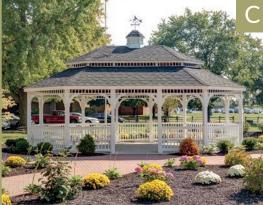

hand railing. They come with arched corner braces and 6" top spindles. The roof is built with 2x6 rafters and sheeted with beautiful 1x6 tongue and groove boards, covered with roofing paper, and architectural asphalt shingles.

#### A. 20' VINYL DODECAGON

Colonial Style, Cupola, Pagoda Roof, & Screen Package

#### B. 16'X32' WOOD RECTANGLE

Dutch Style, Cupola, Pagoda Roof, Cedar Stain, & Cedar Shake Shingles

#### C. 20'X28' VINYL OVAL

Colonial Style, Cupola With Custom Weathervane, Pagoda Roof, No Floor, & Benches

#### D. 16'X32' VINYL OVAL

Colonial Style, Custom Copper Top Cupola and Weathervane, Pagoda Roof, Turned Posts. Victorian Braces, Screen Package, & Custom Double Doors

#### E. 30' WOOD DODECAGON

Dutch Style, Cupola, Pagoda Roof, Benches, Cedar Stain, & Cedar Shakes













Metal Roof

Match your gazebo to another

structure with either our standing

seam or 5V metal roofing.



Privacy Wall
Add additional privacy or protection from the elements.



Screen Package Keep out those pesky flying bugs.



If you need to entertain a crowd, there is no better setting than a multifunctional gazebo. Perfect for a variety of settings: country clubs, hotels, restaurants, and churches.

## Design Your Gazebo

#### 1. SELECT SHAPE & SIZE



Octagon 6', 8', 10', 12', 14', 16', 18', 20'





Rectangle



**Dodecagon** 20', 22', 24', 26', 28', 30'

8'x8', 8'x12', 8'x16', 10'x10', 10'x12', 10'x14', 10'x16', 10'x18', 12<sup>-</sup>x12', 12'x16', 12'x20', 12'x24', 14'x14', 14'x20', 14'x24', 14'x28', 14'x32', 16'x16', 16'x20', 16'x24', 16'x28', 16'x32', 20'x20', 20'x24',