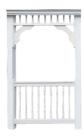

#### VINYL QUALITY FEATURES 🔍

Our standard vinyl gazebos are made of pressure-treated Southern Yellow Pine covered with vinyl. Our heavy-duty floor consists of double 2x6 joists and 1" thick maintenance-free composite decking boards. The posts are constructed of a white vinyl 4x4 sleeve with a solid wood core. They support 36" high rails as standard that come with arched corner braces and 6" top spindles. The roof is built with double rafters, and sheeted with beautiful 1x6 tongue & groove boards covered with roofing paper and architectural asphalt shingles. The underside of the roof is coated with a rich mahogany stain for a beautiful hardwood appearance.

#### **ENDURANCE**

**Reinforced Vinyl Posts** These posts give the structure the rigidity needed to weather all the seasons.

#### **BEAUTY**

**Seamless Corner Caps** Give the base of your gazebo a seamless look and high-quality finish.

#### **STABILITY**

9" Stabilizing Screws This hidden but very important part ties the roof and braces together for added lateral strength.