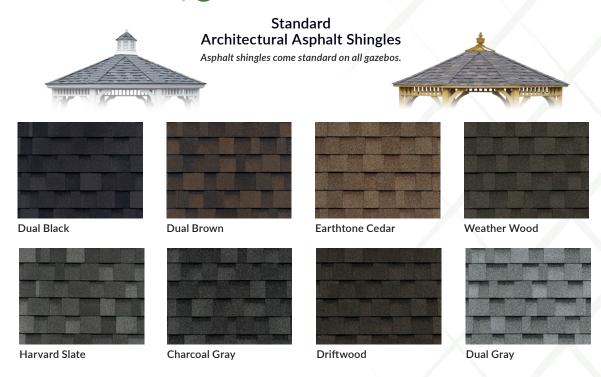

Custom Wood** Colors

Custom colors are available for wood only. Customer provides paint or stain, or supplies a color code. Custom colors will add additional lead time.



#### **IMPORTANT NOTICE:**

Colors printed in this brochure may not be accurate and should be used as reference only. When color selection is critical, please refer to actual color swatches available at your dealer location.

#### 7. SELECT A ROOF STYLE



Standard

Standard Roof Overhang = 6" Pinnacle Roof & Bell Roof Overhang = 12"

Cupola



Pagoda Roof & Cupola

(Not available on Bell Roof)



#### **Pinnacle Roof**

Standard with Steeper Roof Large Cupola Large Roof Overhang



Bell (Octagon & Oval Only)

Standard with **Bell Shaped Roof** Copper Finial (Octagon only) **Arched Top Rails** 

#### 8. SELECT ROOFING









\* Not available with Bell Roof

Optional No Shingles

#### 9. ENCLOSING YOUR GAZEBO



#### Aluminum Screen Package





Our screen package is constructed of high quality aluminum with a fiberglass screen mesh to withstand many years of use and whatever weather is thrown at it.

The screen package includes aluminum screen frames, trim strips to hold frames in place, and a high quality aluminum screen door.

#### **Frame Colors**







White

**Bronze** 

White frames come standard on white gazebos Almond frames come standard on almond gazebos Bronze frames come standard on all clay & all stained gazebos

#### VinyLite Windows







Clear





**Bronze** Dark Gray

Smoke

Bronze color vinyl material comes standard on all gazebos





These vinyl windows come with a complete scree