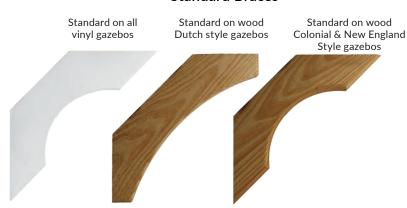

#### 4. SELECT BRACES

#### **Standard Braces**

#### **Victorian Braces**

Optional for vinyl gazebos

Optional for wood gazebos