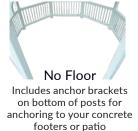

#### B. 16'X16' WOOD RECTANGLE

Dutch Style, Screen Package, & Canyon Brown Stain, No Floor

#### D. 10'X12' WOOD RECTANGLE

Dutch Style, Screen Package, Mushroom Stain & No Floor

#### C. 20'X28' VINYL OVAL

Colonial Style, Cupola With Custom Weathervane, Pagoda Roof, No Floor, & Benches