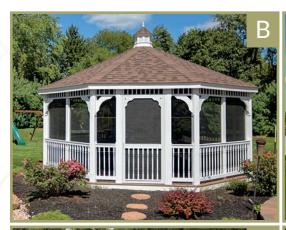

#### **B. 18' VINYL OCTAGON**

Colonial Style, Cupola, Screen Package & VinyLite Windows