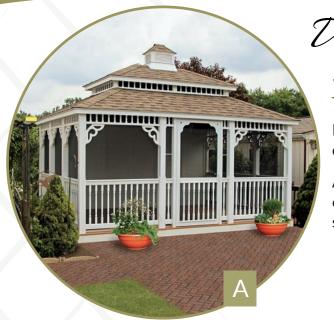

## Vinyl Rectangle Gazebos

Multipurpose Living...

Rectangles maximize your living space - the perfect design for hot tubs and multi-purpose rooms.

Add custom screens, VinyLite window systems, and electrical packages to provide you with a unique, multiseasonal family room for your enjoyment.

#### A. 12'X16' VINYL RECTANGLE

Colonial Style, Pagoda Roof, Cupola, Victorian Braces, Privacy Walls, & Screen Package