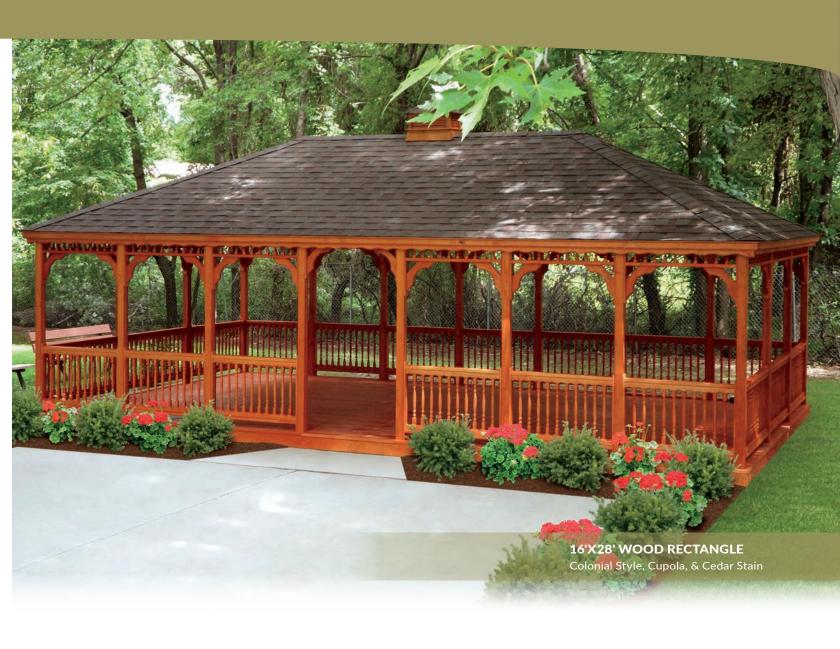

#### B. 16'X32' WOOD RECTANGLE

Dutch Style, Cupola, Pagoda Roof, Cedar Stain, & Cedar Shake Shingles