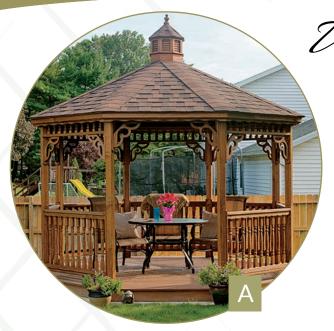

#### A. 12' WOOD OCTAGON

Colonial Style, Cupola, Composite Decking, Victorian Braces, & Mushroom Stain