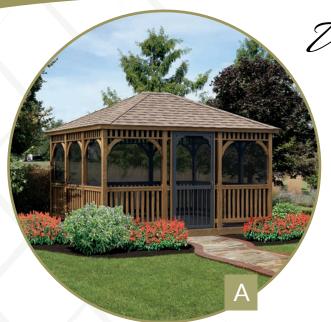

## Wood Octagon Gazebos

Family Living...

Fire up the grill and get ready for a crowd. The smell of barbecue will draw your family and friends. The comfort of dining in a gazebo will keep everyone close by.

Family time is precious – don't waste a second of it. Give your family the very best by choosing the perfect gathering place. You'll be amazed how little moments like a family picnic transform into lasting memories your children or grandchildren will remember forever.

#### A. 12' WOOD OCTAGON

Colonial Style, Cupola, Composite Decking, Victorian Braces, & Mushroom Stain