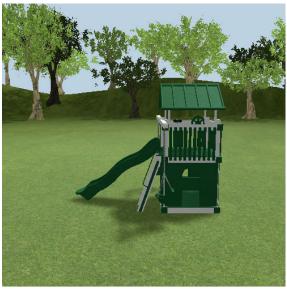

**Delivery Method:** SK D&I

**Freight** 

**Pickup** 

**SK Drop Off** 

- 1 5' x 5' Tower
- 1 5 x 5 Clubhouse Decking
- 2 5 x 5 Clubhouse Wall with Window
- 1 5 x 5 Clubhouse Wall with Door
- 1 5 x 5 Clubhouse Wall
- 1 Gable Roof
- 1 Binoculars
- 1 2 Position Extension Arm 8'
- 1 5' Access Ladder
- 1 Access Railing
- 1 Avalanche Slide 10'
- 1 Belt Swing with Soft Grip Chains
- 1 Baby Swing
- 1 Ship's Wheel

Height: 11.1'

**Notes:** 

1 of 1 5/23/2022, 2:10 PM