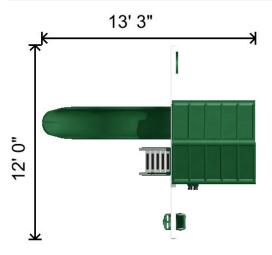

**Delivery Method:** SK D&I

**Freight** 

**Pickup** 

**SK Drop Off** 

- 1 5' x 5' Tower
- 1 5 x 5 Clubhouse Decking
- 2 5 x 5 Clubhouse Wall with Window
- 1 5 x 5 Clubhouse Wall with Door
- 1 5 x 5 Clubhouse Wall
- 1 Gable Roof
- 1 Binoculars
- 1 2 Position Extension Arm 8'
- 1 5' Access Ladder
- 1 Access Railing
- 1 Avalanche Slide 10'
- 1 Belt Swing with Soft Grip Chains
- 1 Baby Swing
- 1 Ship's Wheel

Height: 11.1'

**Notes:** 

1 of 1 5/23/2022, 2:10 PM