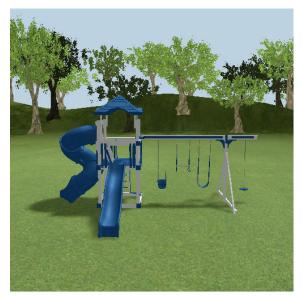

- 1 5' x 5' Tower 7' Landing
- 1 5 x 5 Pyramid Roof
- 1 Turbo Twister Slide 7'
- 1 Binoculars
- 1 4 Position Single Beam 14'
- 1 Cyclone Disc Seat with Rope
- 1 Trapeze Bar with Rings
- 1 Baby Swing
- 1 Belt Swing with Soft Grip Chains
- 2 Ground Anchor Each
- 1 Waterfall Slide 10'
- 1 5' Access Ladder
- 1 Access Railing

Height: 13.3'

Notes: