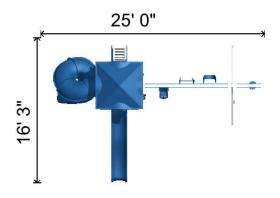

- 1 5' x 5' Tower 7' Landing
- 1 5 x 5 Pyramid Roof
- 1 Turbo Twister Slide 7'
- 1 Binoculars
- 1 4 Position Single Beam 14'
- 1 Cyclone Disc Seat with Rope
- 1 Trapeze Bar with Rings
- 1 Baby Swing
- 1 Belt Swing with Soft Grip Chains
- 2 Ground Anchor Each
- 1 Waterfall Slide 10'
- 1 5' Access Ladder
- 1 Access Railing

Height: 13.3'

Notes: