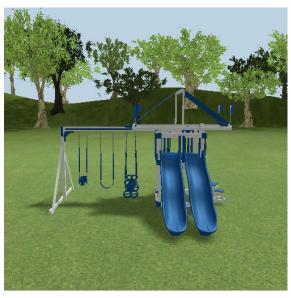

Date: 5/23/2022

Sales Order#:

Delivery Method: SK D&I

SK D&I

Pickup

SK Drop Off

- 1 5' x 5' Tower
- 1 Lemonade Stand 2' x 5'
- 2 Lemonade Stand Stool
- 1 5' x 10' Canvas for 5' x 5' Tower Only
- 1 Megaphone
- 1 Bubble Panel
- 2 Avalanche Slide 10'
- 1 3 Position Single Beam 10'-6"
- 1 4-Point Swing Adapter
- 1 Dual Rider
- 1 Belt Swing with Soft Grip Chains
- 1 Rubber Infant Swing Seat w/ Chains
- 2 Ground Anchor Each
- 1 Ship's Wheel
- 1 5' Access Ladder
- 1 Access Railing

Height: 12.1'

**Notes:** 

1 of 1 5/23/2022, 2:11 PM