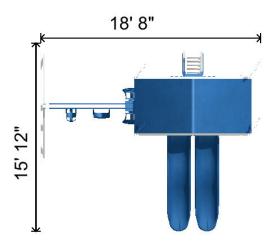

## **SWING KINGDOM DESIGN**



**Dealer: Jim's Amish Structures** 

**Customer:** 

Build Code: KC7

Vinyl Frame Color: White

Accent Color: Blue

**Accessory Color: Blue** 

**Shingle Color:** 

Date: 5/23/2022

Sales Order#:

Delivery Method: SK D&I

SK D&I

Pickup

SK Drop Off

- 1 5' x 5' Tower
- 1 Lemonade Stand 2' x 5'
- 2 Lemonade Stand Stool
- 1 5' x 10' Canvas for 5' x 5' Tower Only
- 1 Megaphone
- 1 Bubble Panel
- 2 Avalanche Slide 10'
- 1 3 Position Single Beam 10'-6"
- 1 4-Point Swing Adapter
- 1 Dual Rider
- 1 Belt Swing with Soft Grip Chains
- 1 Rubber Infant Swing Seat w/ Chains
- 2 Ground Anchor Each
- 1 Ship's Wheel
- 1 5' Access Ladder
- 1 Access Railing



Height: 12.1'



**Notes:** 

1 of 1 5/23/2022, 2:11 PM