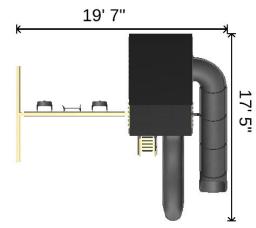

## Addon Items:

Height: 12' - 2"

**Design Notes:** 

**Manufacturing Details** 

1 of 2 3/19/2024, 2:18 PM