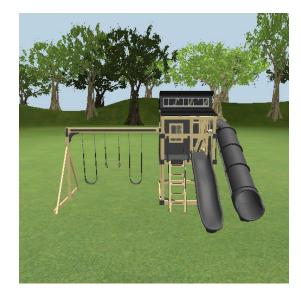

## **Access**

1x 5' Access Ladder

1x Access Railing

1x Extra 7' Landing for Kingdom Lodge

#### **Slides**

1x Avalanche Slide 10'

1x Sidewinder Slide 7'

### **Fun Items**

1x Ship's Wheel

1x Telescope

#### **Decks**

1x 6' x 9' Kingdom Lodge Tower

1x Door with Handle

2x Window with Frame

## **Swing Beams**

1x 3 Position Single Beam 10'-6"

## **Swings**

2x Belt Swing with Soft Grip Chains

1x Trapeze Bar with Rings