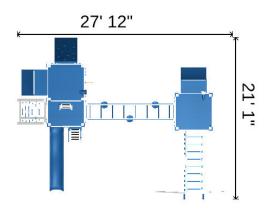

### Addon Items:

Height: 10' - 5"

**Design Notes:** 

**Manufacturing Details** 

1 of 2 3/19/2024, 2:36 PM