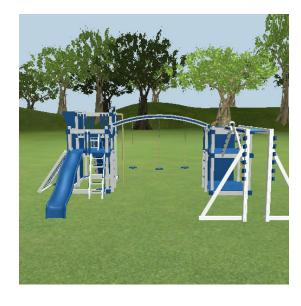

#### Access

1x 10' Warp Wall

1x 3' x 7' Rock Wall with Rope

1x 4' x 5' Cargo Net

1x 5' Access Ladder

1x 5' x 5' Cargo Net Vertical

1x 8' Warp Wall

1x Access Railing

1x Fire Pole 7' Deck

2x Hand Bar

1x NOC Climber 5'

2x Tower Mounting Ladder

### **Slides**

1x Waterfall Slide 10'

#### **Fun Items**

1x 5 x 5 Clubhouse Decking

1x Megaphone

1x Spotlight

1x V-Climber

### **Decks**

1x 5' x 5' Tower

1x 5' x 9' Tower

## Safety

2x Ground Anchor Each

## **Swing Beams**

1x 3 Position Arch Climber Connecting Beam

1x Salmon ladder

## **Swings**

3x Cyclone Disc Seat with Rope & Chain