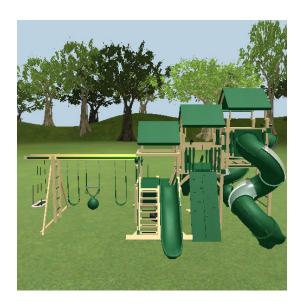

### Access

1x 3' x 7' Rock Wall with Rope
1x 5' MC Ladder
1x Cargo Net for MC Leg
1x MC Hand Rail
1x Rock Wall for MC Leg
1x Tower Mounting Ladder

#### Slides

1x Avalanche Slide 10'
1x Avalanche Slide 14'
4x Slide Section Clear 90 Degree
2x Turbo Twister Slide 9'

#### Roofs

3x 5 x 5 Poly Roof

#### Fun Items

- 1x Binoculars
- 1x Bubble Tunnel
- 1x Spotlight
- 1x Telescope

#### Decks

1x 5' x 5' Mountain Climber
1x Jungle Bar Tower
1x Tower Mega 7' Deck for MC

# Safety

2x Ground Anchor Each

# Swing Beams

1x 4 Position Climber 14'

# Swings

1x 3-Rope Plastic Tire Swing

- 2x Belt Swing with Soft Grip Chains
- 1x Hammock Swing under deck
- 1x Surf Swing
- 1x Trapeze Buoy Ball Combo

Height: 16' - 0"