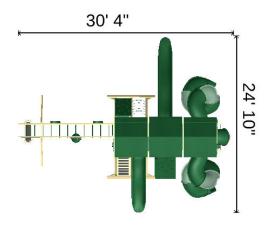

### Access

1x 3' x 7' Rock Wall with Rope
1x 5' MC Ladder
1x Cargo Net for MC Leg
1x MC Hand Rail
1x Rock Wall for MC Leg
1x Tower Mounting Ladder

#### Slides

1x Avalanche Slide 10'
1x Avalanche Slide 14'
4x Slide Section Clear 90 Degree
2x Turbo Twister Slide 9'

#### Roofs

3x 5 x 5 Poly Roof

#### Fun Items

- 1x Binoculars
- 1x Bubble Tunnel
- 1x Spotlight
- 1x Telescope

#### Decks

1x 5' x 5' Mountain Climber
1x Jungle Bar Tower
1x Tower Mega 7' Deck for MC

# Safety

2x Ground Anchor Each

# Swing Beams

1x 4 Position Climber 14'

# Swings

1x 3-Rope Plastic Tire Swing

- 2x Belt Swing with Soft Grip Chains
- 1x Hammock Swing under deck
- 1x Surf Swing
- 1x Trapeze Buoy Ball Combo

Height: 16' - 0"