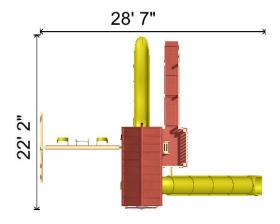

Date: 5/23/2022 Sales Order#:

**Delivery Method:** 

SK D&I Freight 

**Pickup** 

**SK Drop Off** 

- 1 5' x 9' Tower
- 1 4 x 5 Picnic Table
- 1 Jungle Bar Tower
- 1 Steering Wheel
- 1 Tunnel Express Slide 9'
- 1 Bubble Panel
- 1 Tic Tac Toe
- 2 Gable Roof
- 1 Spotlight
- 1 3 Position Single High Beam 10'-6"
- 2 Belt Swing with Soft Grip Chains High
- 1 Trapeze Bar with Rings High Beam
- 2 Ground Anchor Each
- 1 Telescope
- 1 Avalanche Slide 14'
- 1 5 x 5 Clubhouse Decking
- 1 5 x 7 Clubhouse Wall with Door
- 2 5 x 7 Clubhouse Wall with Window
- 1 5 x 7 Clubhouse Wall
- 1 Fire Pole 5' Deck
- 1 12' Ramp with Rope

Height: 16.0'

**Notes:** 

1 of 1 5/23/2022, 3:19 PM