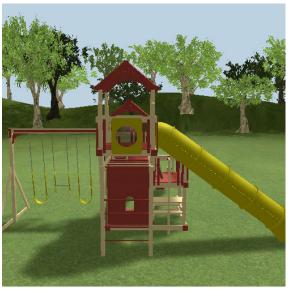

Date: 5/23/2022 Sales Order#:

**Delivery Method:** 

SK D&I Freight 

**Pickup** 

**SK Drop Off** 

- 1 5' x 9' Tower
- 1 4 x 5 Picnic Table
- 1 Jungle Bar Tower
- 1 Steering Wheel
- 1 Tunnel Express Slide 9'
- 1 Bubble Panel
- 1 Tic Tac Toe
- 2 Gable Roof
- 1 Spotlight
- 1 3 Position Single High Beam 10'-6"
- 2 Belt Swing with Soft Grip Chains High
- 1 Trapeze Bar with Rings High Beam
- 2 Ground Anchor Each
- 1 Telescope
- 1 Avalanche Slide 14'
- 1 5 x 5 Clubhouse Decking
- 1 5 x 7 Clubhouse Wall with Door
- 2 5 x 7 Clubhouse Wall with Window
- 1 5 x 7 Clubhouse Wall
- 1 Fire Pole 5' Deck
- 1 12' Ramp with Rope

Height: 16.0'

**Notes:** 

1 of 1 5/23/2022, 3:19 PM