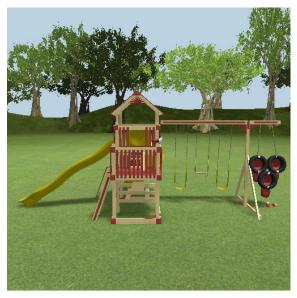

Date: 5/23/2022 Sales Order#:

**Delivery Method:** 

SK D&I

Pickup

SK Drop Off

- 1 5' x 9' Tower
- 1 Avalanche Slide 14'
- 1 Turbo Twister Slide 7'
- 1 4 Position Single Beam 14' High Beam
- 2 Belt Swing with Soft Grip Chains High Beam
- 1 Trapeze Bar with Rings High Beam
- 1 QB Challenge
- 2 Ground Anchor Each
- 1 5 x 5 Picnic Table
- 1 5' Access Ladder
- 1 Access Railing
- 1 Megaphone
- 1 5 x 5 Vinyl Roof