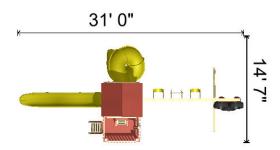

## **SWING KINGDOM DESIGN**



**Dealer: Jim's Amish Structures** 

**Customer:** 

Build Code: RL3

**Vinyl Frame Color: Almond** 

**Accent Color: Red** 

**Accessory Color: Yellow** 

**Shingle Color:** 

Date: 5/23/2022 Sales Order#:

**Delivery Method:** 

SK D&I

Pickup

SK Drop Off

- 1 5' x 9' Tower
- 1 Avalanche Slide 14'
- 1 Turbo Twister Slide 7'
- 1 4 Position Single Beam 14' High Beam
- 2 Belt Swing with Soft Grip Chains High Beam
- 1 Trapeze Bar with Rings High Beam
- 1 QB Challenge
- 2 Ground Anchor Each
- 1 5 x 5 Picnic Table
- 1 5' Access Ladder
- 1 Access Railing
- 1 Megaphone
- 1 5 x 5 Vinyl Roof



Height: 13.3'



**Notes:** 

1 of 1 5/23/2022, 3:20 PM