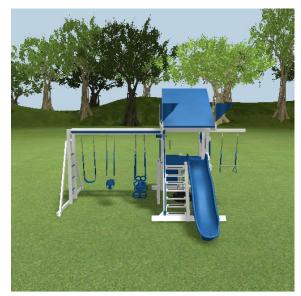

- 1 5' x 5' Mountain Climber
- 1 Avalanche Slide 10'
- 1 MC Hand Rail
- 1 5' MC Ladder
- 1 Ship's Wheel
- 1 Rock Wall for MC Leg
- 1 Cargo Net for MC Leg
- 1 Binoculars
- 1 Tower Mounting Ladder
- 1 3 Position Climber 10'-6"
- 1 Dual Rider
- 1 Rubber Infant Swing Seat w/ Chains
- 1 Belt Swing with Soft Grip Chains
- 2 Ground Anchor Each
- 1 1 Position Extension Arm MC 8'
- 1 Trapeze Bar with Rings
- 1 5' x 10' Canvas for Mountain Climber
- 1 3-Rope Plastic Tire Swing

Height: 12.5'

Notes: