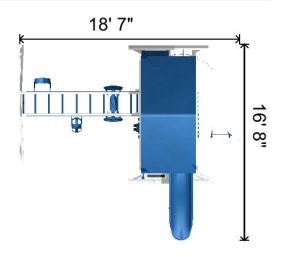

- 1 5' x 5' Mountain Climber
- 1 Avalanche Slide 10'
- 1 MC Hand Rail
- 1 5' MC Ladder
- 1 Ship's Wheel
- 1 Rock Wall for MC Leg
- 1 Cargo Net for MC Leg
- 1 Binoculars
- 1 Tower Mounting Ladder
- 1 3 Position Climber 10'-6"
- 1 Dual Rider
- 1 Rubber Infant Swing Seat w/ Chains
- 1 Belt Swing with Soft Grip Chains
- 2 Ground Anchor Each
- 1 1 Position Extension Arm MC 8'
- 1 Trapeze Bar with Rings
- 1 5' x 10' Canvas for Mountain Climber
- 1 3-Rope Plastic Tire Swing

Height: 12.5'

Notes: