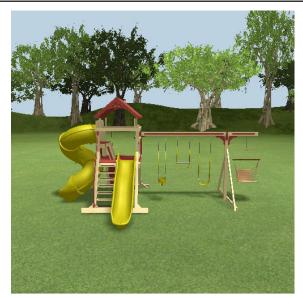

## **SWING KINGDOM DESIGN**

| <b>Dealer:</b> Jim's Amish Structures |
|---------------------------------------|
| Customer:                             |
| Build Code: <u>SK18</u>               |
| Vinyl Frame Color: Almond             |
| Accent Color: Red                     |
| Accessory Color: Yellow               |
| Shingle Color:                        |
|                                       |

- 1 5' x 5' Mountain Climber
- 1 Avalanche Slide 10'
- 1 MC Hand Rail
- 1 5' MC Ladder
- 1 Telescope
- 1 Ship's Wheel
- 1 4 Position Single Beam 14'
- 1 Hammock Swing
- 1 Trapeze Bar with Rings
- 1 Rubber Infant Swing Seat w/ Chains
- 1 Belt Swing with Soft Grip Chains
- 2 Ground Anchor Each
- 1 Rock Wall for MC Leg
- 1 Cargo Net for MC Leg
- 1 Extra 7' Landing for Tower & Playhouse
- 1 Turbo Twister Slide 7'
- 1 Gable Roof
- 1 3-Rope Plastic Tire Swing