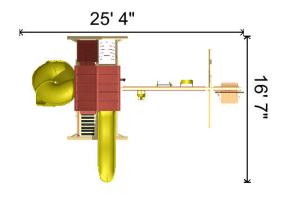

---------------------------|
| Customer:                             |
| Build Code: <u>SK18</u>               |
| Vinyl Frame Color: Almond             |
| Accent Color: Red                     |
| Accessory Color: Yellow               |
| Shingle Color:                        |
|                                       |

- 1 5' x 5' Mountain Climber
- 1 Avalanche Slide 10'
- 1 MC Hand Rail
- 1 5' MC Ladder
- 1 Telescope
- 1 Ship's Wheel
- 1 4 Position Single Beam 14'
- 1 Hammock Swing
- 1 Trapeze Bar with Rings
- 1 Rubber Infant Swing Seat w/ Chains
- 1 Belt Swing with Soft Grip Chains
- 2 Ground Anchor Each
- 1 Rock Wall for MC Leg
- 1 Cargo Net for MC Leg
- 1 Extra 7' Landing for Tower & Playhouse
- 1 Turbo Twister Slide 7'
- 1 Gable Roof
- 1 3-Rope Plastic Tire Swing



Height: 12.1'



Notes: