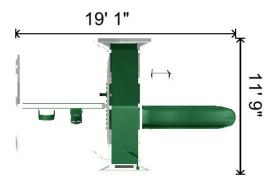

## **SWING KINGDOM DESIGN**



**Dealer: Jim's Amish Structures** Customer: Build Code: SK3 Vinyl Frame Color: White Accent Color: Green Accessory Color: Green **Shingle Color:** 

| Date: 5/23/2022  |  |
|------------------|--|
| Sales Order#:    |  |
| Delivery Method: |  |
| SK D&I           |  |
| Freight          |  |
| Pickup           |  |
| SK Drop Off      |  |
|                  |  |

- 1 3' x 5' Mountain Climber
- 1 3-Rope Plastic Tire Swing
- 1 Steering Wheel
- 1 Telescope
- 1 2 Position Single Beam 8'
- 1 Baby Swing
- 1 Belt Swing with Soft Grip Chains 2 Ground Anchor Each
- 1 1 Position Extension Arm 6'
- 1 Trapeze Bar with Rings
- 1 Avalanche Slide 10'
- 1 3' x 8' Canvas 3' x 5' Tower Only
- 1 MC Hand Rail
- 1 5' MC Ladder
- 1 Rock Wall for MC Leg



Height: 12.5'



Notes: