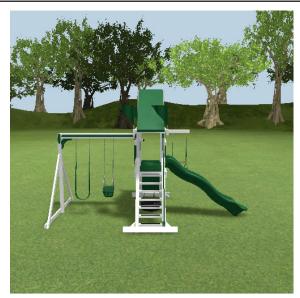

- 1 3' x 5' Mountain Climber
- 1 3-Rope Plastic Tire Swing
- 1 Steering Wheel
- 1 Telescope
- 1 2 Position Single Beam 8'
- 1 Baby Swing
- 1 Belt Swing with Soft Grip Chains 2 Ground Anchor Each
- 1 1 Position Extension Arm 6'
- 1 Trapeze Bar with Rings
- 1 Avalanche Slide 10'
- 1 3' x 8' Canvas 3' x 5' Tower Only
- 1 MC Hand Rail
- 1 5' MC Ladder
- 1 Rock Wall for MC Leg

Height: 12.5'

Notes: