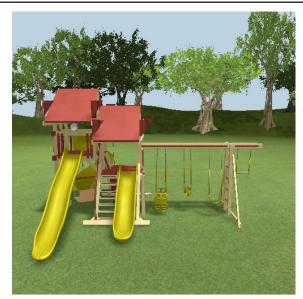

- 1 5' x 5' Mountain Climber
- 1 Avalanche Slide 10'
- 1 MC Hand Rail
- 1 5' MC Ladder
- 1 Tower Mounting Ladder
- 1 4 Position Climber 14'
- 1 Dual Rider
- 1 Rubber Infant Swing Seat w/ Chains
- 1 Belt Swing with Soft Grip Chains
- 1 Trapeze Bar with Rings
- 2 Ground Anchor Each
- 1 Rock Wall for MC Leg
- 1 Cargo Net for MC Leg
- 1 Tower Mega 7' Deck for MC
- 1 Steering Wheel
- 1 Hammock Swing under deck
- 1 Telescope
- 1 Turbo Twister Slide 7'
- 1 Megaphone
- 1 Avalanche Slide 14'
- 2 5' x 10' Canvas for Mountain Climber
- 1 3-Rope Plastic Tire Swing

Height: 14.5'

Notes: