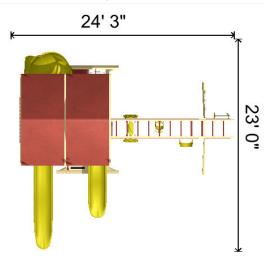

- 1 5' x 5' Mountain Climber
- 1 Avalanche Slide 10'
- 1 MC Hand Rail
- 1 5' MC Ladder
- 1 Tower Mounting Ladder
- 1 4 Position Climber 14'
- 1 Dual Rider
- 1 Rubber Infant Swing Seat w/ Chains
- 1 Belt Swing with Soft Grip Chains
- 1 Trapeze Bar with Rings
- 2 Ground Anchor Each
- 1 Rock Wall for MC Leg
- 1 Cargo Net for MC Leg
- 1 Tower Mega 7' Deck for MC
- 1 Steering Wheel
- 1 Hammock Swing under deck
- 1 Telescope
- 1 Turbo Twister Slide 7'
- 1 Megaphone
- 1 Avalanche Slide 14'
- 2 5' x 10' Canvas for Mountain Climber
- 1 3-Rope Plastic Tire Swing

Height: 14.5'

Notes: