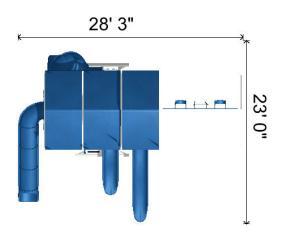

le Color:

| Date: 5/23/2022         |  |
|-------------------------|--|
| Sales Order#:           |  |
| <b>Delivery Method:</b> |  |
| SK D&I                  |  |
| Freight                 |  |
| Pickup                  |  |
| SK Drop Off             |  |

- 1 5' x 5' Mountain Climber
- 1 Avalanche Slide 10'
- 1 MC Hand Rail
- 1 5' MC Ladder
- 2 Tower Mega 7' Deck for MC
- 1 Ship's Wheel
- 1 3 Position Single High Beam 10'-6"
- 2 Belt Swing with Soft Grip Chains High Beam
- 1 Trapeze Bar with Rings High Beam
- 2 Ground Anchor Each
- 1 Avalanche Slide 14'
- 1 Telescope
- 3 5' x 10' Canvas for Mountain Climber
- 1 Rock Wall for MC Leg
- 1 Cargo Net for MC Leg
- 1 Sidewinder Slide 7'
- 1 Binoculars
- 1 Turbo Twister Slide 7'
- 1 Bubble Panel
- 1 3-Rope Plastic Tire Swing



Height: 14.5'



Notes: