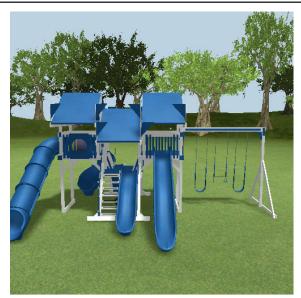

- 1 5' x 5' Mountain Climber
- 1 Avalanche Slide 10'
- 1 MC Hand Rail
- 1 5' MC Ladder
- 2 Tower Mega 7' Deck for MC
- 1 Ship's Wheel
- 1 3 Position Single High Beam 10'-6"
- 2 Belt Swing with Soft Grip Chains High Beam
- 1 Trapeze Bar with Rings High Beam
- 2 Ground Anchor Each
- 1 Avalanche Slide 14'
- 1 Telescope
- 3 5' x 10' Canvas for Mountain Climber
- 1 Rock Wall for MC Leg
- 1 Cargo Net for MC Leg
- 1 Sidewinder Slide 7'
- 1 Binoculars
- 1 Turbo Twister Slide 7'
- 1 Bubble Panel
- 1 3-Rope Plastic Tire Swing

Height: 14.5'

Notes: