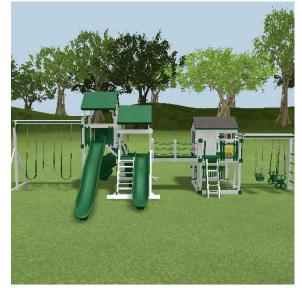

- 1 6' x 8' Playhouse Tower
- 1 Binoculars
- 1 Tic Tac Toe
- 1 5' Access Ladder
- 1 Access Railing
- 1 Lemonade Stand 2' x 6'
- 2 Lemonade Stand Stool
- 1 6'-6" Bridge with Rope 5'
- 1 5' x 5' Mountain Climber
- 1 Avalanche Slide 10'
- 1 MC Hand Rail
- 1 5' MC Ladder
- 1 Rock Wall for MC Leg
- 1 Cargo Net for MC Leg
- 1 Tower Mega 7' Deck for MC
- 1 3 Position Single High Beam 10'-6"
- 2 Belt Swing with Soft Grip Chains High Beam
- 1 Trapeze Bar with Rings High Beam
- 4 Ground Anchor Each
- 1 Turbo Twister Slide 7'
- 1 Avalanche Slide 14'
- 2 5 x 5 Vinyl Roof
- 1 3-Rope Plastic Tire Swing
- 1 Telescope
- 1 2 Position Climber 8'
- 1 Dual Rider
- 1 Baby Swing
- 1 Window with Shutters