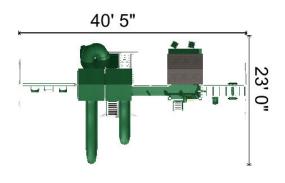

ght          |  |
| Pickup           |  |
| SK Drop Off      |  |
|                  |  |

- 1 6' x 8' Playhouse Tower
- 1 Binoculars
- 1 Tic Tac Toe
- 1 5' Access Ladder
- 1 Access Railing
- 1 Lemonade Stand 2' x 6'
- 2 Lemonade Stand Stool
- 1 6'-6" Bridge with Rope 5'
- 1 5' x 5' Mountain Climber
- 1 Avalanche Slide 10'
- 1 MC Hand Rail
- 1 5' MC Ladder
- 1 Rock Wall for MC Leg
- 1 Cargo Net for MC Leg
- 1 Tower Mega 7' Deck for MC
- 1 3 Position Single High Beam 10'-6"
- 2 Belt Swing with Soft Grip Chains High Beam
- 1 Trapeze Bar with Rings High Beam
- 4 Ground Anchor Each
- 1 Turbo Twister Slide 7'
- 1 Avalanche Slide 14'
- 2 5 x 5 Vinyl Roof
- 1 3-Rope Plastic Tire Swing
- 1 Telescope
- 1 2 Position Climber 8'
- 1 Dual Rider
- 1 Baby Swing
- 1 Window with Shutters



Height: 14.2'



Notes: