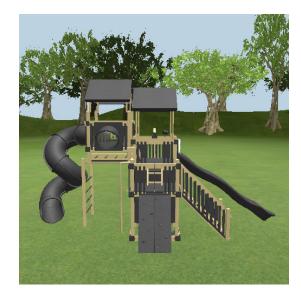

## **Access**

1x 3' x 5' Rock Wall with Rope

1x 5' Staircase

1x Fire Pole 5' Deck

#### **Slides**

1x Avalanche Slide 14'

1x Turbo Twister Slide 9'

### **Roofs**

1x 5 x 5 Poly Roof (2' Higher)

1x 5 x 5 Poly Roof

#### **Fun Items**

1x 5 x 5 Clubhouse Decking

1x Bubble Tunnel

1x Spotlight

1x Tic Tac Toe

1x Water Slide Adapter

#### **Decks**

1x 5' x 9' Tower

1x Jungle Bar Tower

### **Swing Beams**

1x 3 Position Single High Beam 10'-6"

# **Swings**

2x Belt Swing with Soft Grip Chains High Beam

1x Trapeze Bar with Rings High Beam

## **Under Decks**

1x 5 x 7 Clubhouse Wall with Door

2x 5 x 7 Clubhouse Wall with Window

1x 5 x 7 Clubhouse Wall