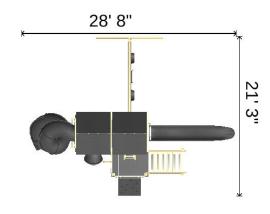

es Order #:

**Delivery Method:** 

SK D&I:
Freight:
Pickup:

SK Drop Off:

## **Access**

1x 3' x 5' Rock Wall with Rope

1x 5' Staircase

1x Fire Pole 5' Deck

#### **Slides**

1x Avalanche Slide 14'

1x Turbo Twister Slide 9'

### **Roofs**

1x 5 x 5 Poly Roof (2' Higher)

1x 5 x 5 Poly Roof

#### **Fun Items**

1x 5 x 5 Clubhouse Decking

1x Bubble Tunnel

1x Spotlight

1x Tic Tac Toe

1x Water Slide Adapter

#### **Decks**

1x 5' x 9' Tower

1x Jungle Bar Tower

### Safety

2x Ground Anchor Each

### **Swing Beams**

1x 3 Position Single High Beam 10'-6"

# **Swings**

2x Belt Swing with Soft Grip Chains High Beam

1x Trapeze Bar with Rings High Beam

## **Under Decks**

1x 5 x 7 Clubhouse Wall with Door

2x 5 x 7 Clubhouse Wall with Window

1x 5 x 7 Clubhouse Wall

# Addon Items:





Height: 16' - 2"

## **Design Notes:**

#### **Manufacturing Details**

1 of 2 3/19/2024, 2:36 PM