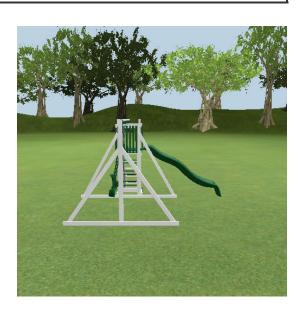

| <b>Delivery Method:</b> |  |
|-------------------------|--|
| SK D&I:                 |  |
| Freight:                |  |
| Pickup:                 |  |
| SK Drop Off:            |  |

1x 5' Access Ladder1x Access Railing

Slides

1x Waterfall Slide 10'

Decks

**1x** 2' x 2' Tower

Safety 4x Ground Anchor Each

Swing Beams 1x 2 Position Single Beam 8'

Swings

1x Baby Swing1x Belt Swing with Soft Grip Chains

## Addon Items:

Height: 8' - 2"

**Design Notes:** 

Manufacturing Details