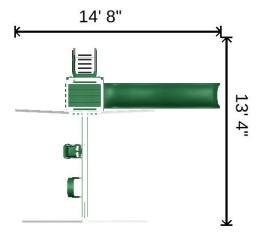

## SWING KINGDOM DESIGN



**Dealer:** Jim's Amish Structures **Customer:** jim@jimsamish.com

Build Code: KA8C22M376

Vinyl Frame Color:WhiteAccent Color:GreenAccessory Color:Green

Date: Mar 18, 2024 17:56 Sales Order #:

| <b>Delivery Method:</b> |  |
|-------------------------|--|
| SK D&I:                 |  |
| Freight:                |  |
| Pickup:                 |  |
| SK Drop Off:            |  |



1x 5' Access Ladder1x Access Railing

Slides

1x Waterfall Slide 10'

Decks

**1x** 2' x 2' Tower

Safety 4x Ground Anchor Each

Swing Beams 1x 2 Position Single Beam 8'

Swings

1x Baby Swing1x Belt Swing with Soft Grip Chains

## Addon Items:





Height: 8' - 2"

**Design Notes:** 

Manufacturing Details