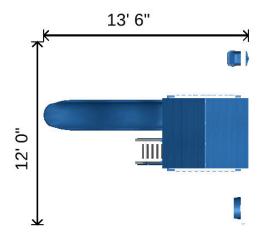

## Addon Items:

Height: 11' - 3"

**Design Notes:** 

**Manufacturing Details**