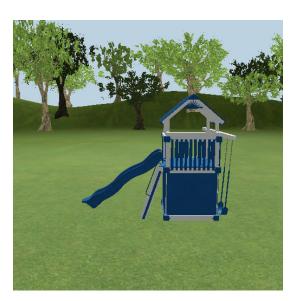

#### Access

1x 5' Access Ladder1x 5' x 5' Rock Wall Vertical1x Access Railing

#### Slides

1x Avalanche Slide 10'

#### Roofs

1x 5 x 5 Poly Roof

#### **Fun Items**

1x 5 x 5 Clubhouse Decking

#### Decks

**1x** 5' x 5' Tower

#### **Swing Beams**

1x 2 Position Extension Arm 8'

#### Swings

1x Baby Swing1x Belt Swing with Soft Grip Chains

## **Under Decks**

1x 5 x 5 Clubhouse Wall with Door
1x 5 x 5 Clubhouse Wall with Window
1x 5 x 5 Clubhouse Wall