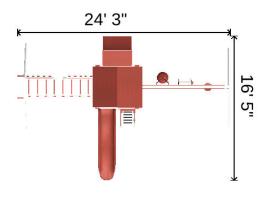

WING KINGDOM DESIGN



**Dealer:** Jim's Amish Structures **Customer:** james

Build Code: PXK9BUSSG3

Vinyl Frame Color:WhiteAccent Color:RedAccessory Color:Red

Date: Mar 18, 2024 18:01 Sales Order #:

# Delivery Method: SK D&I: \_\_\_\_\_ Freight: \_\_\_\_\_ Pickup: \_\_\_\_\_

SK Drop Off:

#### Access

1x 5' Access Ladder
1x 5' x 5' Rock Wall Vertical
1x 8' Warp Wall
1x Access Railing
1x NOC Climber 5'

#### Slides

1x Avalanche Slide 10'

## Roofs

1x 5 x 5 Poly Roof

## Fun Items

**1x** 5 x 5 Clubhouse Decking **1x** V-Climber

#### Decks

1x 5' x 5' Tower

## Safety

4x Ground Anchor Each

## Swing Beams

1x 3 Position Single Beam 10'-6"1x Salmon ladder

## Swings

1x Buoy Ball with Soft Grip Chains1x Cyclone Disc Seat with Rope & Chain1x Trapeze Bar with Rings

# Addon Items:





Height: 11' - 3"

**Design Notes:** 

**Manufacturing Details**