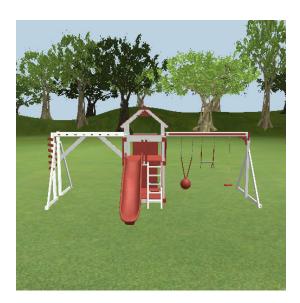

#### Access

1x 5' Access Ladder
1x 5' x 5' Rock Wall Vertical
1x 8' Warp Wall
1x Access Railing
1x NOC Climber 5'

#### Slides

1x Avalanche Slide 10'

## Roofs

1x 5 x 5 Poly Roof

## Fun Items

**1x** 5 x 5 Clubhouse Decking **1x** V-Climber

#### Decks

1x 5' x 5' Tower

## Safety

4x Ground Anchor Each

## Swing Beams

1x 3 Position Single Beam 10'-6"1x Salmon ladder

## Swings

1x Buoy Ball with Soft Grip Chains1x Cyclone Disc Seat with Rope & Chain1x Trapeze Bar with Rings