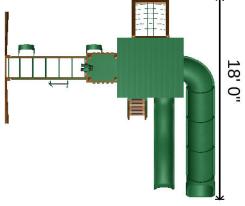

### Access

1x 4' x 5' Cargo Net
1x 5' Access Ladder
1x Access Railing
1x Extra 7' Landing for Tower & Playhouse
2x Hand Bar
1x Tower Mounting Ladder (Tall)

# Slides

1x Sidewinder Slide 7'1x Waterfall Slide 10'

# Roofs

1x 5 x 5 Lean-To Roof (2' Higher)

#### **Fun Items**

1x Binoculars

#### Decks

**1x** 32" x 36" Lookout Deck **1x** 5' x 5' Tower

#### Safety

2x Ground Anchor Each

#### Swing Beams 1x 3 Position Climber 10'-6"

Swings2x Belt Swing with Soft Grip Chains1x Trapeze Bar with Rings

# Addon Items:

Height: 13' - 8"

**Design Notes:** 

**Manufacturing Details**