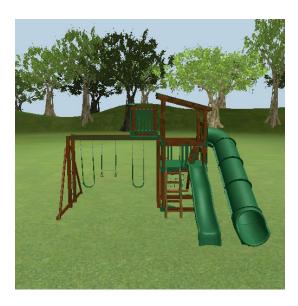

### Access

1x 4' x 5' Cargo Net
1x 5' Access Ladder
1x Access Railing
1x Extra 7' Landing for Tower & Playhouse
2x Hand Bar
1x Tower Mounting Ladder (Tall)

# Slides

1x Sidewinder Slide 7'1x Waterfall Slide 10'

# Roofs

1x 5 x 5 Lean-To Roof (2' Higher)

#### **Fun Items**

1x Binoculars

#### Decks

**1x** 32" x 36" Lookout Deck **1x** 5' x 5' Tower

#### Safety

2x Ground Anchor Each

#### Swing Beams 1x 3 Position Climber 10'-6"

Swings2x Belt Swing with Soft Grip Chains1x Trapeze Bar with Rings