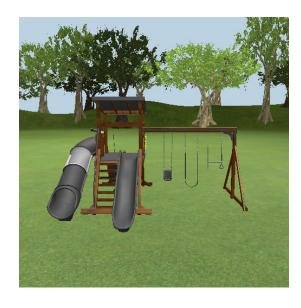

#### **Access**

1x 5' MC Ladder

1x Cargo Net for MC Leg

1x MC Hand Rail

1x Rock Wall for MC Leg

## Slides

1x Avalanche Slide 10'

1x Sidewinder Slide 5'

**1x** Slide Section Clear Straight

#### **Roofs**

1x 5 x 5 Lean-To Roof

#### **Decks**

1x 5' x 5' Mountain Climber

## **Swing Beams**

1x 3 Position Single Beam 10'-6"

## **Swings**

1x 3-Rope Plastic Tire Swing

1x Baby Swing

1x Belt Swing with Soft Grip Chains

1x Trapeze Bar with Rings