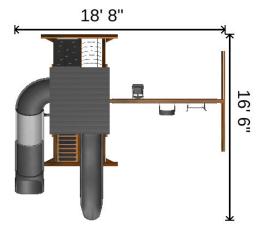

## **Addon Items:**

Height: 11' - 5"

**Design Notes:** 

**Manufacturing Details** 

1 of 2 3/19/2024, 1:44 PM