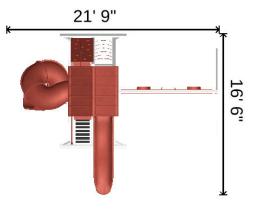

r:** Jim's Amish Structures **Customer:** jimsamish

Build Code: 8B43278H5J

Vinyl Frame Color:WhiteAccent Color:RedAccessory Color:RedShingles Color:Ked

Date: Mar 19, 2024 13:41 Sales Order #:

| Delivery Method: |  |
|------------------|--|
| SK D&I:          |  |
| Freiaht:         |  |

| 1 |  |
|---|--|
| ļ |  |
|   |  |

SK Drop Off:

Pickup:

## Access

1x 5' MC Ladder
1x Cargo Net for MC Leg
1x Extra 7' Landing for Tower & Playhouse
1x MC Hand Rail
1x Rock Wall for MC Leg

#### Slides

1x Avalanche Slide 10'1x Turbo Twister Slide 7'

### Roofs

1x Gable Roof

#### Decks

1x 5' x 5' Mountain Climber

#### Safety

2x Ground Anchor Each

## **Swing Beams**

1x 3 Position Single Beam 10'-6"

#### Swings

2x Belt Swing with Soft Grip Chains1x Trapeze Bar with Rings

## Addon Items:





Height: 12' - 1"

#### **Design Notes:**

**Manufacturing Details**