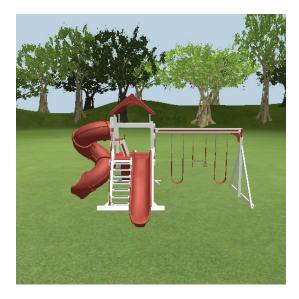

## Access

1x 5' MC Ladder
1x Cargo Net for MC Leg
1x Extra 7' Landing for Tower & Playhouse
1x MC Hand Rail
1x Rock Wall for MC Leg

#### Slides

1x Avalanche Slide 10'1x Turbo Twister Slide 7'

### Roofs

1x Gable Roof

#### Decks

1x 5' x 5' Mountain Climber

## **Swing Beams**

1x 3 Position Single Beam 10'-6"

#### Swings

2x Belt Swing with Soft Grip Chains1x Trapeze Bar with Rings