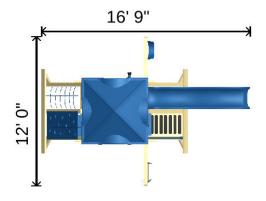

### Access

1x 5' MC Ladder

1x Cargo Net for MC Leg

1x MC Hand Rail

1x Rock Wall for MC Leg

## Slides

1x Waterfall Slide 10'

# Roofs

**1x** 5 x 5 Pyramid Roof

## **Decks**

1x 5' x 5' Mountain Climber

## **Swing Beams**

1x 2 Position Extension Arm MC 8'

## **Swings**

1x 3-Rope Plastic Tire Swing

1x Belt Swing with Soft Grip Chains

1x Trapeze Bar with Rings

# Addon Items:

Height: 12' - 4"

**Design Notes:** 

**Manufacturing Details** 

1 of 2 3/19/2024, 1:44 PM