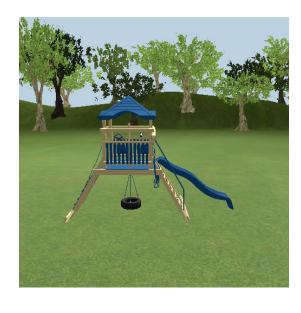

### Access

1x 5' MC Ladder

1x Cargo Net for MC Leg

1x MC Hand Rail

1x Rock Wall for MC Leg

## Slides

1x Waterfall Slide 10'

# Roofs

**1x** 5 x 5 Pyramid Roof

## **Decks**

1x 5' x 5' Mountain Climber

## **Swing Beams**

1x 2 Position Extension Arm MC 8'

## **Swings**

1x 3-Rope Plastic Tire Swing

1x Belt Swing with Soft Grip Chains

1x Trapeze Bar with Rings