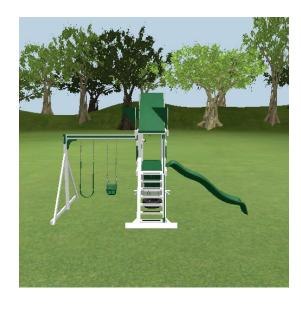

#### **Access**

1x 5' MC Ladder

1x MC Hand Rail

1x Rock Wall for MC Leg

#### **Slides**

1x Waterfall Slide 10'

#### **Roofs**

1x 3' x 8' Canvas 3' x 5' Tower Only

#### **Fun Items**

1x Steering Wheel

1x Telescope

#### **Decks**

1x 3' x 5' Mountain Climber

## Safety

2x Ground Anchor Each

# **Swing Beams**

1x 2 Position Single Beam 8'

## **Swings**

1x 3-Rope Plastic Tire Swing

1x Baby Swing

1x Belt Swing with Soft Grip Chains