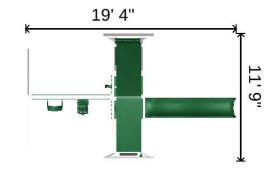

# Addon Items:

Height: 13' - 6"

**Design Notes:** 

**Manufacturing Details** 

1 of 2 3/19/2024, 1:43 PM