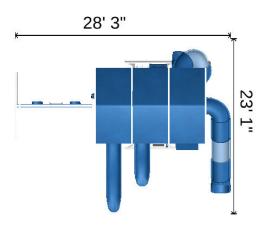

|
|----------|--|
| Pickup:  |  |

SK Drop Off:

#### Access

1x 3' x 7' Rock Wall with Rope
1x 5' MC Ladder
1x Cargo Net for MC Leg
1x Fire Pole 7' Deck
1x MC Hand Rail
1x Rock Wall for MC Leg

#### Slides

- 1x Avalanche Slide 10'
  1x Avalanche Slide 14'
  1x Sidewinder Slide 7'
  1x Slide Section Clear 90 Degree
  1x Slide Section Clear Straight
- 1x Turbo Twister Slide 7'

# Roofs

3x 5' x 10' Canvas for Mountain Climber

# Fun Items

**1x** Binoculars**1x** Ship's Wheel

# Decks

1x 5' x 5' Mountain Climber2x Tower Mega 7' Deck for MC

# Safety

2x Ground Anchor Each

# Swing Beams

1x 3 Position Single High Beam 10'-6"

# Swings

- 1x 3-Rope Plastic Tire Swing
- 2x Belt Swing with Soft Grip Chains High Beam
- 1x Hammock Swing under deck
- **1x** Trapeze Bar with Rings High Beam





#### Height: 14' - 5"

# **Design Notes:**

Manufacturing Details