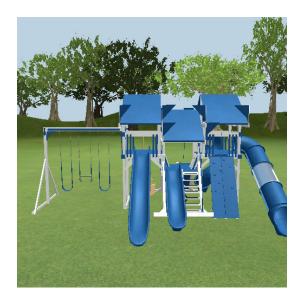

#### Access

1x 3' x 7' Rock Wall with Rope
1x 5' MC Ladder
1x Cargo Net for MC Leg
1x Fire Pole 7' Deck
1x MC Hand Rail
1x Rock Wall for MC Leg

#### Slides

- 1x Avalanche Slide 10'
  1x Avalanche Slide 14'
  1x Sidewinder Slide 7'
  1x Slide Section Clear 90 Degree
  1x Slide Section Clear Straight
- 1x Turbo Twister Slide 7'

# Roofs

3x 5' x 10' Canvas for Mountain Climber

# Fun Items

**1x** Binoculars**1x** Ship's Wheel

# Decks

1x 5' x 5' Mountain Climber2x Tower Mega 7' Deck for MC

# Safety

2x Ground Anchor Each

# Swing Beams

1x 3 Position Single High Beam 10'-6"

# Swings

- 1x 3-Rope Plastic Tire Swing
- 2x Belt Swing with Soft Grip Chains High Beam
- 1x Hammock Swing under deck
- **1x** Trapeze Bar with Rings High Beam