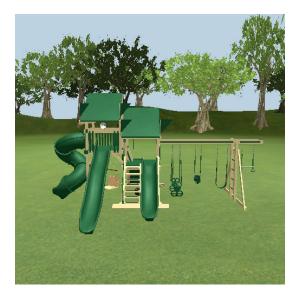

# Access

1x 5' MC Ladder 1x Cargo Net for MC Leg 1x MC Hand Rail 1x Rock Wall for MC Leg

#### Slides

1x Avalanche Slide 10' 1x Avalanche Slide 14' 1x Turbo Twister Slide 7'

#### Roofs

2x 5' x 10' Canvas for Mountain Climber

#### **Fun Items**

1x Megaphone

#### Decks

1x 5' x 5' Mountain Climber 1x Tower Mega 7' Deck for MC

# Safety

2x Ground Anchor Each

# **Swing Beams**

1x 4 Position Climber 14'

# Swings

- 1x 3-Rope Plastic Tire Swing
- 1x Belt Swing with Soft Grip Chains
- 1x Dual Rider
- 1x Hammock Swing under deck
- 1x Rubber Infant Swing Seat w/ Chains
- 1x Trapeze Bar with Rings