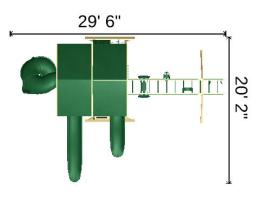

y Color: Green Shingles Color:

Date: Mar 19, 2024 13:41 Sales Order #:

# **Delivery Method:** SK D&I: Freight:

| Pickup:      |  |
|--------------|--|
| SK Drop Off: |  |

# Access

1x 5' MC Ladder 1x Cargo Net for MC Leg 1x MC Hand Rail 1x Rock Wall for MC Leg

#### Slides

1x Avalanche Slide 10' 1x Avalanche Slide 14' 1x Turbo Twister Slide 7'

#### Roofs

2x 5' x 10' Canvas for Mountain Climber

#### **Fun Items**

1x Megaphone

#### Decks

1x 5' x 5' Mountain Climber 1x Tower Mega 7' Deck for MC

# Safety

2x Ground Anchor Each

# **Swing Beams**

1x 4 Position Climber 14'

# Swings

- 1x 3-Rope Plastic Tire Swing
- 1x Belt Swing with Soft Grip Chains
- 1x Dual Rider
- 1x Hammock Swing under deck
- 1x Rubber Infant Swing Seat w/ Chains
- 1x Trapeze Bar with Rings

# Addon Items:





#### Height: 14' - 5"

# **Design Notes:**

**Manufacturing Details**