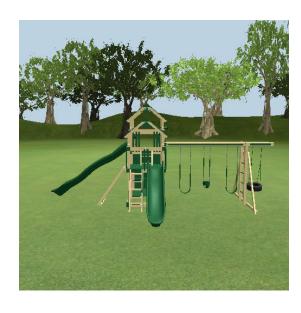

## **Access**

1x 4' x 5' Cargo Net

1x 5' Access Ladder

1x 5' x 7' Rock Wall Vertical

1x Access Railing

2x Hand Bar

## **Slides**

1x Avalanche Slide 10'

1x Avalanche Slide 14'

## **Roofs**

**1x** 5 x 9 Double Poly Roof

#### Fun Items

1x 5 x 5 Clubhouse Decking

1x Binoculars

1x Ship's Wheel

#### **Decks**

1x 5' x 9' Tower

## Safety

2x Ground Anchor Each

# **Swing Beams**

1x 4 Position Climber 14'

## **Swings**

1x 4-Rope Plastic Tire Swing

2x Belt Swing with Soft Grip Chains

1x Rubber Infant Swing Seat w/ Chains