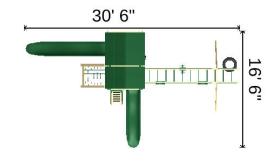

#### Addon Items:

Height: 13' - 3"

**Design Notes:** 

**Manufacturing Details** 

1 of 2 3/19/2024, 2:07 PM