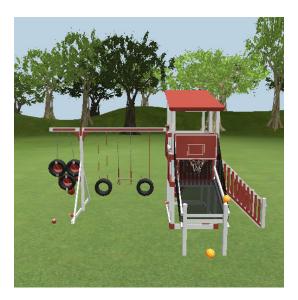

# Access

1x 5' Staircase1x Fire Pole 7' Deck

#### Slides

1x Turbo Twister Slide 7'

#### Roofs

1x 5 x 9 Double Lean-To Roof (2' Higher)

#### Fun Items

1x Buzzer Beater Hoops1x Megaphone1x Spotlight

#### Decks

1x 5' x 9' Tower

# Safety

2x Ground Anchor Each

# Swing Beams

1x 4 Position Single Beam 14' High Beam

# Swings

2x 2-Rope Plastic Tire Swing High Beam1x QB Challenge1x Trapeze Bar with Rings High Beam