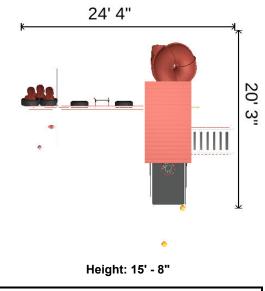

# Access

1x 5' Staircase1x Fire Pole 7' Deck

#### Slides

1x Turbo Twister Slide 7'

#### Roofs

1x 5 x 9 Double Lean-To Roof (2' Higher)

#### Fun Items

1x Buzzer Beater Hoops1x Megaphone1x Spotlight

#### Decks

1x 5' x 9' Tower

# Safety

2x Ground Anchor Each

# Swing Beams

1x 4 Position Single Beam 14' High Beam

# Swings

2x 2-Rope Plastic Tire Swing High Beam1x QB Challenge1x Trapeze Bar with Rings High Beam